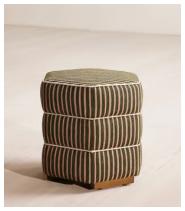

## Lyla Footstool, Wimpole Stripe

€850 Regular price €723 Member price

The Lyla footstool is our play on pattern and shape in a stacked, hexagonal design with striped upholstery.

An extension of our Lyla range, this footstool is enlivened with striped boucle upholstery surrounded by contrasting piping in our House bisque linen colourway.