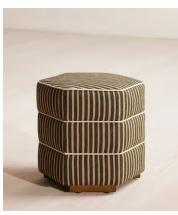

## Lyla Footstool, Wimpole Stripe

€850 Regular price €723 Member price

The Lyla footstool is our play on pattern and shape in a stacked, hexagonal design with striped upholstery.

An extension of our Lyla range, this footstool is enlivened with striped boucle upholstery surrounded by contrasting piping in our House bisque linen colourway.