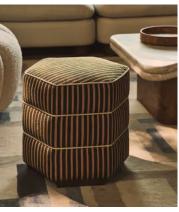

## Lyla Footstool, Wimpole Stripe

€850 Regular price €723 Member price

The Lyla footstool is our play on pattern and shape in a stacked, hexagonal design with striped upholstery.

An extension of our Lyla range, this footstool is enlivened with striped boucle upholstery surrounded by contrasting piping in our House bisque linen colourway.