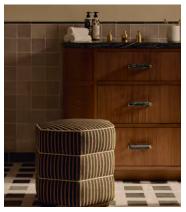

## Lyla Footstool, Wimpole Stripe

€850 Regular price €723 Member price

The Lyla footstool is our play on pattern and shape in a stacked, hexagonal design with striped upholstery.

An extension of our Lyla range, this footstool is enlivened with striped boucle upholstery surrounded by contrasting piping in our House bisque linen colourway.