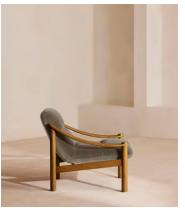

# Karine Armchair, Midtone Oak, Taupe Velvet

€1,300 €900 Regular price €1,105 €720 Member price

The laid-back profile of our Karine armchair includes a mid-tone oak frame with velvet upholstery.

Mirroring the design aesthetic of White City House, this accent armchair comes in a variety of colours and fabrics. Each upholstered design features pulled-back button detail and brass accents on top of the arms and around the base.