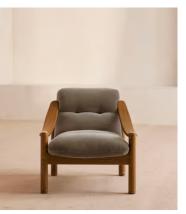

# Karine Armchair, Midtone Oak, Taupe Velvet

€1,300 €900 Regular price €1,105 €720 Member price

The laid-back profile of our Karine armchair includes a mid-tone oak frame with velvet upholstery.

Mirroring the design aesthetic of White City House, this accent armchair comes in a variety of colours and fabrics. Each upholstered design features pulled-back button detail and brass accents on top of the arms and around the base.