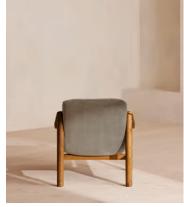

# Karine Armchair, Midtone Oak, Taupe Velvet

€1,300 €900 Regular price €1,105 €720 Member price

The laid-back profile of our Karine armchair includes a mid-tone oak frame with velvet upholstery.

Mirroring the design aesthetic of White City House, this accent armchair comes in a variety of colours and fabrics. Each upholstered design features pulled-back button detail and brass accents on top of the arms and around the base.