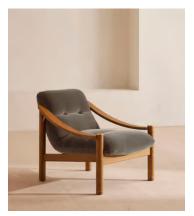

# Karine Armchair, Midtone Oak, Taupe Velvet

€1,300 €900 Regular price €1,105 €720 Member price

The laid-back profile of our Karine armchair includes a mid-tone oak frame with velvet upholstery.

Mirroring the design aesthetic of White City House, this accent armchair comes in a variety of colours and fabrics. Each upholstered design features pulled-back button detail and brass accents on top of the arms and around the base.