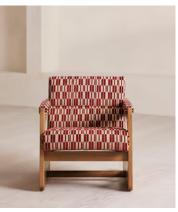

## Lara Armchair, Claudius Jacquard

€1,700 €835 Regular price €1,445 €668 Member price

An angular silhouette upholstered in our geometric-inspired Claudius jacquard fabric.

Inspired by the interiors of Soho House Rome, the Lara armchair uses traditional oakwood joinery to create its sculptural silhouette. Padded cushioning brings comfort to angular arms, while the seat and backrest are upholstered in our Claudius jacquard fabric.

## **Details**

Arm height: 58cm

Composition: 39% Cotton, 39% Viscose, 22% Polyester

Feet: Oak

Filling: Foam and fiber

Frame: Oak and engineered hardwood

Removable cushions: No Removable legs: No Seat depth: 50cm Seat height: 42cm Seat width: 61cm