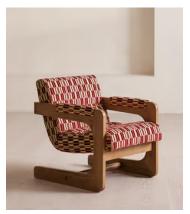

## Lara Armchair, Claudius Jacquard

€1,700 €835 Regular price €1,445 €668 Member price

An angular silhouette upholstered in our geometric-inspired Claudius jacquard fabric.

Inspired by the interiors of Soho House Rome, the Lara armchair uses traditional oakwood joinery to create its sculptural silhouette. Padded cushioning brings comfort to angular arms, while the seat and backrest are upholstered in our Claudius jacquard fabric.

## **Details**

Arm height: 58cm

Composition: 39% Cotton, 39% Viscose, 22% Polyester

Feet: Oak

Filling: Foam and fiber

Frame: Oak and engineered hardwood

Removable cushions: No Removable legs: No Seat depth: 50cm Seat height: 42cm Seat width: 61cm