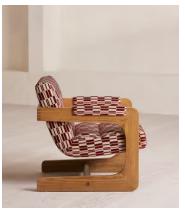

## Lara Armchair, Claudius Jacquard

€1,700 €835 Regular price €1,445 €668 Member price

An angular silhouette upholstered in our geometric-inspired Claudius jacquard fabric.

Inspired by the interiors of Soho House Rome, the Lara armchair uses traditional oakwood joinery to create its sculptural silhouette. Padded cushioning brings comfort to angular arms, while the seat and backrest are upholstered in our Claudius jacquard fabric.

## **Details**

Arm height: 58cm

Composition: 39% Cotton, 39% Viscose, 22% Polyester

Feet: Oak

Filling: Foam and fiber

Frame: Oak and engineered hardwood

Removable cushions: No Removable legs: No Seat depth: 50cm Seat height: 42cm Seat width: 61cm