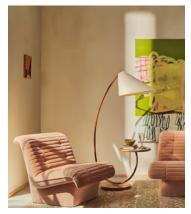

# Ewan Armchair, Antique Rose Velvet

€1,850 Regular price €1,573 Member price

A laid-back, armless silhouette is upholstered in channelled velvet.

Angled to create a laid-back silhouette that's gently curved at top and bottom, the Ewan accent armchair takes inspiration from White City House. Fully upholstered in a bespoke shade of velvet, it features button detailing along the seat and backrest.