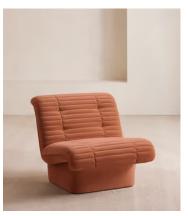

# Ewan Armchair, Antique Rose Velvet

€1,850 Regular price €1,573 Member price

A laid-back, armless silhouette is upholstered in channelled velvet.

Angled to create a laid-back silhouette that's gently curved at top and bottom, the Ewan accent armchair takes inspiration from White City House. Fully upholstered in a bespoke shade of velvet, it features button detailing along the seat and backrest.