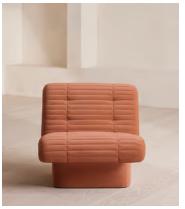

# Ewan Armchair, Antique Rose Velvet

€1,850 Regular price €1,573 Member price

A laid-back, armless silhouette is upholstered in channelled velvet.

Angled to create a laid-back silhouette that's gently curved at top and bottom, the Ewan accent armchair takes inspiration from White City House. Fully upholstered in a bespoke shade of velvet, it features button detailing along the seat and backrest.