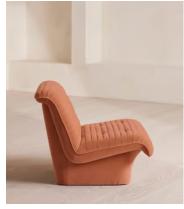

# Ewan Armchair, Antique Rose Velvet

€1,850 Regular price €1,573 Member price

A laid-back, armless silhouette is upholstered in channelled velvet.

Angled to create a laid-back silhouette that's gently curved at top and bottom, the Ewan accent armchair takes inspiration from White City House. Fully upholstered in a bespoke shade of velvet, it features button detailing along the seat and backrest.