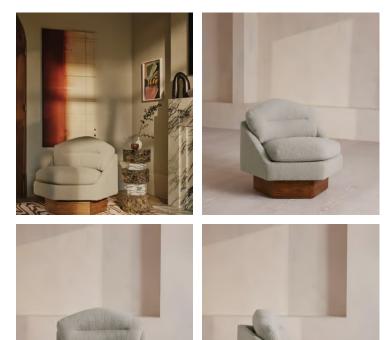

## SOHO HOME

A unique hexagonal silhouette brings dimension and focus into the room in full wool boucle upholstery.

Inspired by 180 House, this bold accent armchair is detailed with a pulled seam back cushion and a solid oak swivel base for multiple viewpoints.

## Dimensions

Dimensions: H69 x W78 x D88cm / H27 x W31 x D35" Weight: 29kg / 63.9lbs Packaged dimensions: H75 x W81 x D92cm / H29.5 x W31.9 x D36.2"

## Details

Assembled size: H69.4 x W78 x D88 cm Assembly required: No Composition: 54% Wool, 21% Recycled Cotton, 15% Viscose & 10% Linen Feet: Oak with a swivel base Filling: Foam and fiber Frame: Oak and engineered hardwood Removable cushions: Yes Removable legs: No Rub count: 70,000 rubs Seat depth: 62cm Seat height: 43cm Seat width: 63cm