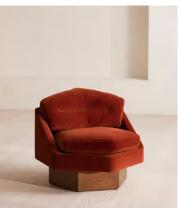

## Mila Armchair, Rust, Velvet

€1,850 Regular price €1,573 Member price

A unique hexagonal silhouette brings dimension and focus into the room in full velvet upholstery.

Inspired by 180 House, this bold accent armchair is detailed with a pulled seam back cushion and a solid oak swivel base for multiple viewpoints.