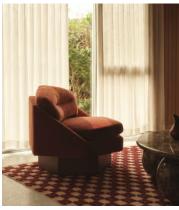

## Mila Armchair, Rust, Velvet

€1,850 Regular price €1,573 Member price

A unique hexagonal silhouette brings dimension and focus into the room in full velvet upholstery.

Inspired by 180 House, this bold accent armchair is detailed with a pulled seam back cushion and a solid oak swivel base for multiple viewpoints.