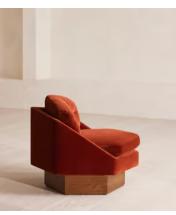

## Mila Armchair, Rust, Velvet

€1,850 Regular price €1,573 Member price

A unique hexagonal silhouette brings dimension and focus into the room in full velvet upholstery.

Inspired by 180 House, this bold accent armchair is detailed with a pulled seam back cushion and a solid oak swivel base for multiple viewpoints.