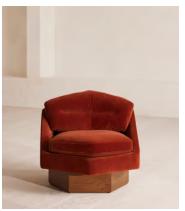

## Mila Armchair, Rust, Velvet

€1,850 Regular price €1,573 Member price

A unique hexagonal silhouette brings dimension and focus into the room in full velvet upholstery.

Inspired by 180 House, this bold accent armchair is detailed with a pulled seam back cushion and a solid oak swivel base for multiple viewpoints.