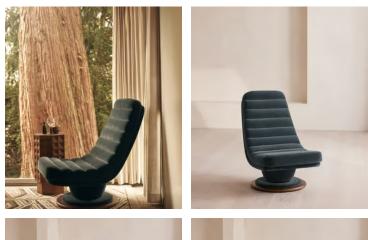

# Albert Armchair, Velvet, Grey Blue

€2,200 Regular price €1,870 Member price

Distinguished by a tall, laid-back profile fully upholstered in channelled velvet.

Inspired by the seating styles of 180 House, the Albert armchair is fully upholstered in a deep, grey-blue velvet. Softened by a curved edge, its solid oak base swivels 360 degrees for multiple viewpoints around the room.

### Dimensions

Dimensions: H104 x W67 x D96cm / H41 x W26 x D38" Weight: 31kg / 68.3lbs

### Details

Composition: 85% Cotton, 15% Polyester (100% Cotton Pile) Feet: Oak and metal swivel base Filling: Foam and fiber Frame: Oak and engineered hardwood Removable cushions: No Removable legs: No Seat depth: 96.3cm Seat height: 43.6cm Seat width: 66.9cm Care instructions: Professional upholstery cleaner only