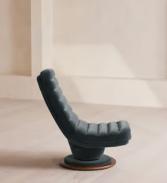

# Albert Armchair, Velvet, Grey Blue

€2,200 Regular price €1,870 Member price

Distinguished by a tall, laid-back profile fully upholstered in channelled velvet.

Inspired by the seating styles of 180 House, the Albert armchair is fully upholstered in a deep, grey-blue velvet. Softened by a curved edge, its solid oak base swivels 360 degrees for multiple viewpoints around the room.

### Dimensions

Dimensions: H104 x W67 x D96cm / H41 x W26 x D38" Weight: 31kg / 68.3lbs

### Details

Composition: 85% Cotton, 15% Polyester (100% Cotton Pile) Feet: Oak and metal swivel base Filling: Foam and fiber Frame: Oak and engineered hardwood Removable cushions: No Removable legs: No Seat depth: 96.3cm Seat height: 43.6cm Seat width: 66.9cm Care instructions: Professional upholstery cleaner only