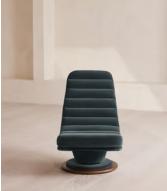

# Albert Armchair, Velvet, Grey Blue

€2,200 Regular price €1,870 Member price

Distinguished by a tall, laid-back profile fully upholstered in channelled velvet.

Inspired by the seating styles of 180 House, the Albert armchair is fully upholstered in a deep, grey-blue velvet. Softened by a curved edge, its solid oak base swivels 360 degrees for multiple viewpoints around the room.

### Dimensions

Dimensions: H104 x W67 x D96cm / H41 x W26 x D38" Weight: 31kg / 68.3lbs

### Details

Composition: 85% Cotton, 15% Polyester (100% Cotton Pile) Feet: Oak and metal swivel base Filling: Foam and fiber Frame: Oak and engineered hardwood Removable cushions: No Removable legs: No Seat depth: 96.3cm Seat height: 43.6cm Seat width: 66.9cm Care instructions: Professional upholstery cleaner only