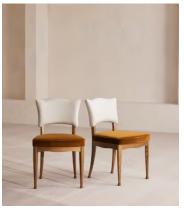

## Pair of Armless Charleston Dining Chair, Velvet, Mustard

€2,600 Regular price €2,210 Member price

A unique, wavy backrest is made from mid-toned beech wood and upholstered in contrasting velvet.

The Charleston dining chair has a mid-toned beech wood frame with a playful, wavy backrest. Both the backrest and seat are fully upholstered in a mix of mustard velvet and a striped pattern created by our in-house team.