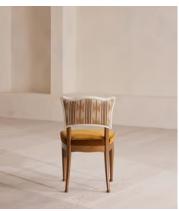

## Pair of Armless Charleston Dining Chair, Velvet, Mustard

€2,600 Regular price €2,210 Member price

A unique, wavy backrest is made from mid-toned beech wood and upholstered in contrasting velvet.

The Charleston dining chair has a mid-toned beech wood frame with a playful, wavy backrest. Both the backrest and seat are fully upholstered in a mix of mustard velvet and a striped pattern created by our in-house team.