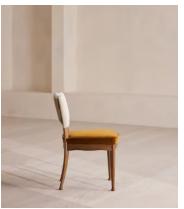

## Pair of Armless Charleston Dining Chair, Velvet, Mustard

€2,600 Regular price €2,210 Member price

A unique, wavy backrest is made from mid-toned beech wood and upholstered in contrasting velvet.

The Charleston dining chair has a mid-toned beech wood frame with a playful, wavy backrest. Both the backrest and seat are fully upholstered in a mix of mustard velvet and a striped pattern created by our in-house team.