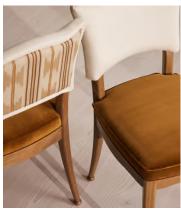

## Pair of Armless Charleston Dining Chair, Velvet, Mustard

€2,600 Regular price €2,210 Member price

A unique, wavy backrest is made from mid-toned beech wood and upholstered in contrasting velvet.

The Charleston dining chair has a mid-toned beech wood frame with a playful, wavy backrest. Both the backrest and seat are fully upholstered in a mix of mustard velvet and a striped pattern created by our in-house team.