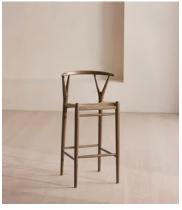

## Sitwell Barstool, Counter Height

€1,300 €640 Regular price €1,105 €512 Member price

Crafted in Italy, this chair has a solid ash frame fitted with a rope cord seat.

Mirroring the natural materials seen throughout Little Beach House Barcelona, the Sitwell stool is made from solid ash wood with a neutral rope cord seat. Made in Italy, it's finished with wishbone detailing at the top of the legs.

## **Dimensions**

**Dimensions:** H79 x W62 x D61cm / H31 x W24 x D24"

Weight: 12kg / 26.5lbs

Packaged dimensions: H78  $\times$  W55  $\times$  D55cm / H30.7  $\times$  W21.7  $\times$  D21.7"