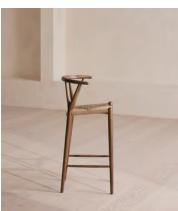

## Sitwell Barstool, Counter Height

€1,300 €640 Regular price €1,105 €512 Member price

Crafted in Italy, this chair has a solid ash frame fitted with a rope cord seat.

Mirroring the natural materials seen throughout Little Beach House Barcelona, the Sitwell stool is made from solid ash wood with a neutral rope cord seat. Made in Italy, it's finished with wishbone detailing at the top of the legs.

## **Details**

Assembly required: No

Feet: Felt
Filling: Foam

Frame: Oak wood and steel

Hardware: Steel footrest and inlay

Removable cushions: No Removable legs: No Seat depth: 40cm Seat height: 75cm Seat width: 40cm