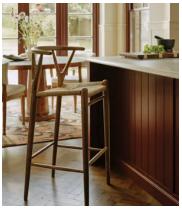

## Sitwell Barstool, Counter Height

€1,300 €640 Regular price €1,105 €512 Member price

Crafted in Italy, this chair has a solid ash frame fitted with a rope cord seat.

Mirroring the natural materials seen throughout Little Beach House Barcelona, the Sitwell stool is made from solid ash wood with a neutral rope cord seat. Made in Italy, it's finished with wishbone detailing at the top of the legs.