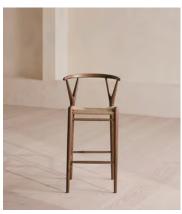

## Sitwell Barstool, Counter Height

€1,300 €640 Regular price €1,105 €512 Member price

Crafted in Italy, this chair has a solid ash frame fitted with a rope cord seat.

Mirroring the natural materials seen throughout Little Beach House Barcelona, the Sitwell stool is made from solid ash wood with a neutral rope cord seat. Made in Italy, it's finished with wishbone detailing at the top of the legs.

## **Dimensions**

**Dimensions:** H79 x W62 x D61cm / H31 x W24 x D24"

Weight: 12kg / 26.5lbs

Packaged dimensions: H78  $\times$  W55  $\times$  D55cm / H30.7  $\times$  W21.7  $\times$  D21.7"