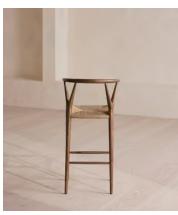

## Sitwell Barstool

€1,300 €645 Regular price €1,105 €516 Member price

Crafted in Italy, this chair is built with a solid ash frame fitted with a rope cord seat.

Mirroring the natural materials seen throughout Little Beach House Barcelona, the Sitwell stool is made from solid ash wood with a neutral rope cord seat. Made in Italy, it's finished with wishbone detailing at the top of the legs.

## **Details**

Assembly required: No

Feet: Felt
Filling: Foam

Frame: Oak wood and steel

Hardware: Steel footrest and inlay

Removable cushions: No Removable legs: No Seat depth: 40cm Seat height: 75cm Seat width: 40cm