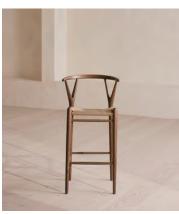

## Sitwell Barstool

€1,300 €645 Regular price €1,105 €516 Member price

Crafted in Italy, this chair is built with a solid ash frame fitted with a rope cord seat.

Mirroring the natural materials seen throughout Little Beach House Barcelona, the Sitwell stool is made from solid ash wood with a neutral rope cord seat. Made in Italy, it's finished with wishbone detailing at the top of the legs.

## **Details**

Assembly required: No

Feet: Felt
Filling: Foam

Frame: Oak wood and steel

Hardware: Steel footrest and inlay

Removable cushions: No Removable legs: No Seat depth: 40cm Seat height: 75cm Seat width: 40cm