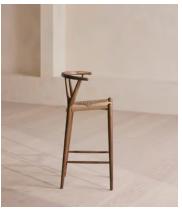

## Sitwell Barstool

€1,300 €645 Regular price €1,105 €516 Member price

Crafted in Italy, this chair is built with a solid ash frame fitted with a rope cord seat.

Mirroring the natural materials seen throughout Little Beach House Barcelona, the Sitwell stool is made from solid ash wood with a neutral rope cord seat. Made in Italy, it's finished with wishbone detailing at the top of the legs.

## **Details**

Assembly required: No

Feet: Felt
Filling: Foam

Frame: Oak wood and steel

Hardware: Steel footrest and inlay

Removable cushions: No Removable legs: No Seat depth: 40cm Seat height: 75cm Seat width: 40cm