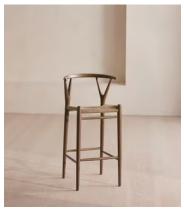

## Sitwell Barstool

€1,300 €645 Regular price €1,105 €516 Member price

Crafted in Italy, this chair is built with a solid ash frame fitted with a rope cord seat.

Mirroring the natural materials seen throughout Little Beach House Barcelona, the Sitwell stool is made from solid ash wood with a neutral rope cord seat. Made in Italy, it's finished with wishbone detailing at the top of the legs.

## **Details**

Assembly required: No

Feet: Felt
Filling: Foam

Frame: Oak wood and steel

Hardware: Steel footrest and inlay

Removable cushions: No Removable legs: No Seat depth: 40cm Seat height: 75cm Seat width: 40cm