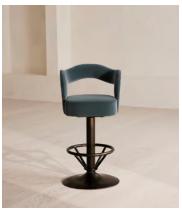

## Rory Barstool, Velvet, Grey Blue

€1,600 Regular price €1,360 Member price

Perched on a swivel base, this style has a fully upholstered seat in a grey-blue velvet.

The Rory bar stool's seat and wavy backrest are both fully upholstered in tactile velvet.

## **Dimensions**

**Dimensions:** H102.9 x W57 x D52.7cm / H40.5 x W22.4 x D20.7"

**Weight:** 14kg / 30.9lbs

## **Details**

Assembly required: No

Feet: Felt
Filling: Foam

Frame: Oak wood and steel

Hardware: Steel footrest and inlay

Removable cushions: No Removable legs: No Seat depth: 40cm Seat height: 75cm Seat width: 40cm