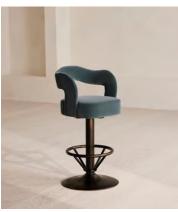

## Rory Barstool, Velvet, Grey Blue

€1,600 Regular price €1,360 Member price

Perched on a swivel base, this style has a fully upholstered seat in a grey-blue velvet.

The Rory bar stool's seat and wavy backrest are both fully upholstered in tactile velvet.

## **Dimensions**

**Dimensions:** H102.9 x W57 x D52.7cm / H40.5 x W22.4 x D20.7"

**Weight:** 14kg / 30.9lbs

## **Details**

Assembly required: No

Feet: Felt
Filling: Foam

Frame: Oak wood and steel

Hardware: Steel footrest and inlay

Removable cushions: No Removable legs: No Seat depth: 40cm Seat height: 75cm Seat width: 40cm