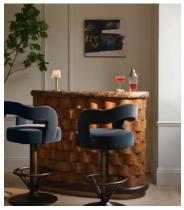

## Rory Barstool, Velvet, Grey Blue

€1,600 Regular price €1,360 Member price

Perched on a swivel base, this style has a fully upholstered seat in a grey-blue velvet.

The Rory bar stool's seat and wavy backrest are both fully upholstered in tactile velvet.