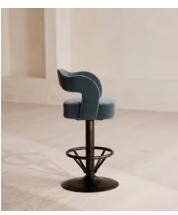

## Rory Barstool, Velvet, Grey Blue

€1,600 Regular price €1,360 Member price

Perched on a swivel base, this style has a fully upholstered seat in a grey-blue velvet.

The Rory bar stool's seat and wavy backrest are both fully upholstered in tactile velvet.

## **Dimensions**

**Dimensions:** H102.9 x W57 x D52.7cm / H40.5 x W22.4 x D20.7"

**Weight:** 14kg / 30.9lbs

## **Details**

Assembly required: No

Feet: Felt
Filling: Foam

Frame: Oak wood and steel

Hardware: Steel footrest and inlay

Removable cushions: No Removable legs: No Seat depth: 40cm Seat height: 75cm Seat width: 40cm