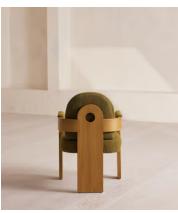

## Emerson Dining Chair, Boucle, Kelp

€1,950 Regular price €1,658 Member price

Carved from solid oak, the softly angular frame of this chair is formed from an arched, cut-out back panel curving around the silhouette to form two front armrests.

Inspired by the cool tones of Soho House Copenhagen, the seat, backrest and integrated arms of the Emerson dining chair are upholstered in wool boucle in the shade Kelp.