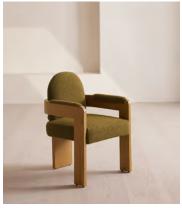

## Emerson Dining Chair, Boucle, Kelp

€1,950 Regular price €1,658 Member price

Carved from solid oak, the softly angular frame of this chair is formed from an arched, cut-out back panel curving around the silhouette to form two front armrests.

Inspired by the cool tones of Soho House Copenhagen, the seat, backrest and integrated arms of the Emerson dining chair are upholstered in wool boucle in the shade Kelp.