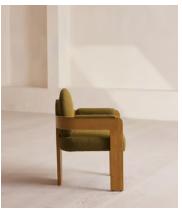

## Emerson Dining Chair, Boucle, Kelp

€1,950 Regular price €1,658 Member price

Carved from solid oak, the softly angular frame of this chair is formed from an arched, cut-out back panel curving around the silhouette to form two front armrests.

Inspired by the cool tones of Soho House Copenhagen, the seat, backrest and integrated arms of the Emerson dining chair are upholstered in wool boucle in the shade Kelp.