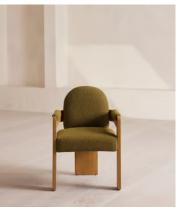

## Emerson Dining Chair, Boucle, Kelp

€1,950 Regular price €1,658 Member price

Carved from solid oak, the softly angular frame of this chair is formed from an arched, cut-out back panel curving around the silhouette to form two front armrests.

Inspired by the cool tones of Soho House Copenhagen, the seat, backrest and integrated arms of the Emerson dining chair are upholstered in wool boucle in the shade Kelp.