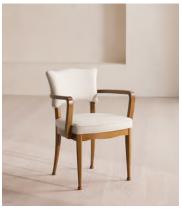

## Charleston Dining Chair with Arms, Linen, Natural

€1,300 Regular price €1,105 Member price

Carved from mid-toned beech wood, this dining chair is finished in versatile, natural linen upholstery.

Characterised by a playful, wavy backrest and bobbin detailing at the feet, the Charleston dining chair is carved from beech wood. There are also armless, co-ordinating chairs available to pair with it.

## **Dimensions**

**Dimensions:** H78.5 x W62 x D60.5cm / H30.9 x W24.4 x D23.8"

**Weight:** 12kg / 26.5lbs

## **Details**

Assembly required: No

Feet: Felt
Filling: Foam

Frame: Oak wood and steel

Hardware: Steel footrest and inlay

Removable cushions: No Removable legs: No Seat depth: 40cm Seat height: 75cm Seat width: 40cm