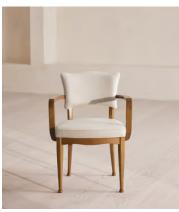

## Charleston Dining Chair with Arms, Linen, Natural

€1,300 Regular price €1,105 Member price

Carved from mid-toned beech wood, this dining chair is finished in versatile, natural linen upholstery.

Characterised by a playful, wavy backrest and bobbin detailing at the feet, the Charleston dining chair is carved from beech wood. There are also armless, co-ordinating chairs available to pair with it.