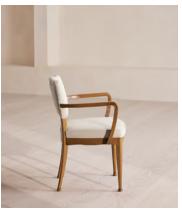

## Charleston Dining Chair with Arms, Linen, Natural

€1,300 Regular price €1,105 Member price

Carved from mid-toned beech wood, this dining chair is finished in versatile, natural linen upholstery.

Characterised by a playful, wavy backrest and bobbin detailing at the feet, the Charleston dining chair is carved from beech wood. There are also armless, co-ordinating chairs available to pair with it.