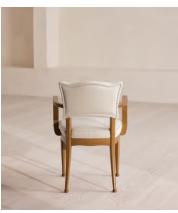

## Charleston Dining Chair with Arms, Linen, Natural

€1,300 Regular price €1,105 Member price

Carved from mid-toned beech wood, this dining chair is finished in versatile, natural linen upholstery.

Characterised by a playful, wavy backrest and bobbin detailing at the feet, the Charleston dining chair is carved from beech wood. There are also armless, co-ordinating chairs available to pair with it.