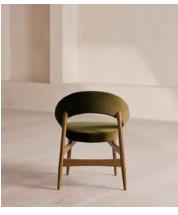

# Lachlan Dining Chair, Velvet, Olive

€1,300 Regular price €1,105 Member price

With a steam-bent beech frame, this Italian-made dining chair curves into an enveloping, tapered back.

Made in Italy from beech wood, the Lachlan dining chair is upholstered in tactile velvet that comes in colourways inspired by Soho House Stockholm.