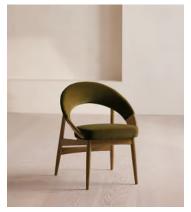

# Lachlan Dining Chair, Velvet, Olive

€1,300 Regular price €1,105 Member price

With a steam-bent beech frame, this Italian-made dining chair curves into an enveloping, tapered back.

Made in Italy from beech wood, the Lachlan dining chair is upholstered in tactile velvet that comes in colourways inspired by Soho House Stockholm.