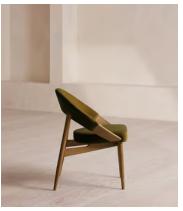

# Lachlan Dining Chair, Velvet, Olive

€1,300 Regular price €1,105 Member price

With a steam-bent beech frame, this Italian-made dining chair curves into an enveloping, tapered back.

Made in Italy from beech wood, the Lachlan dining chair is upholstered in tactile velvet that comes in colourways inspired by Soho House Stockholm.