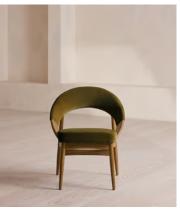

# Lachlan Dining Chair, Velvet, Olive

€1,300 Regular price €1,105 Member price

With a steam-bent beech frame, this Italian-made dining chair curves into an enveloping, tapered back.

Made in Italy from beech wood, the Lachlan dining chair is upholstered in tactile velvet that comes in colourways inspired by Soho House Stockholm.