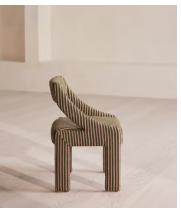

# Laurie Dining Chair, Wimpole Stripe

€1,550 Regular price €1,318 Member price

A geometric silhouette characterised by sloped arms is fully upholstered in tactile velvet.

Inspired by Soho House Copenhagen, the Laurie dining chair has a unique, square silhouette trimmed with sloped arms. It comes fully upholstered in an exclusive Wimpole stripe with tufted detailing.