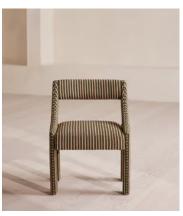

# Laurie Dining Chair, Wimpole Stripe

€1,550 Regular price €1,318 Member price

A geometric silhouette characterised by sloped arms is fully upholstered in tactile velvet.

Inspired by Soho House Copenhagen, the Laurie dining chair has a unique, square silhouette trimmed with sloped arms. It comes fully upholstered in an exclusive Wimpole stripe with tufted detailing.