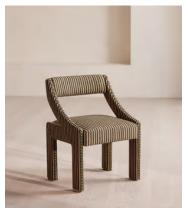

# Laurie Dining Chair, Wimpole Stripe

€1,550 Regular price €1,318 Member price

A geometric silhouette characterised by sloped arms is fully upholstered in tactile velvet.

Inspired by Soho House Copenhagen, the Laurie dining chair has a unique, square silhouette trimmed with sloped arms. It comes fully upholstered in an exclusive Wimpole stripe with tufted detailing.