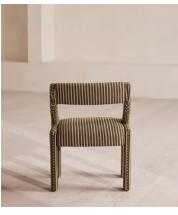

# Laurie Dining Chair, Wimpole Stripe

€1,550 Regular price €1,318 Member price

A geometric silhouette characterised by sloped arms is fully upholstered in tactile velvet.

Inspired by Soho House Copenhagen, the Laurie dining chair has a unique, square silhouette trimmed with sloped arms. It comes fully upholstered in an exclusive Wimpole stripe with tufted detailing.