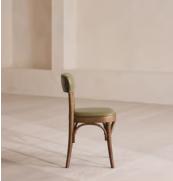

## Pair of Hamilton Armless Dining Chairs

€2,600 Regular price €2,210 Member price

A solid ash frame is treated to an aged, mid-tone stain complemented by smooth Italian leather upholstery.

This pair of Hamilton dining chairs combines Italian craftsmanship with considered design with smooth-leather upholstery and brass studded detailing finishing a solid ash frame. The design draws inspiration from one of Westminster's oldest townhouses, Soho House 76 Dean Street.