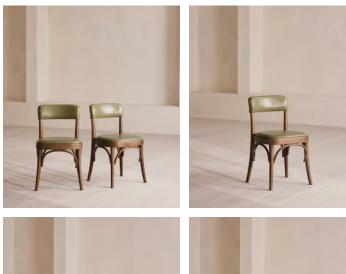

## Pair of Hamilton Armless Dining Chairs

€2,600 Regular price €2,210 Member price

A solid ash frame is treated to an aged, mid-tone stain complemented by smooth Italian leather upholstery.

This pair of Hamilton dining chairs combines Italian craftsmanship with considered design with smooth-leather upholstery and brass studded detailing finishing a solid ash frame. The design draws inspiration from one of Westminster's oldest townhouses, Soho House 76 Dean Street.