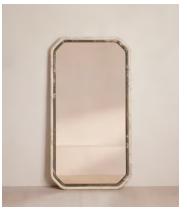

## Jolene Mirror, Floor

€10,200 €6,150 Regular price €8,670 €4,920 Member price

The octagonal frame of this bathroom-safe floor mirror is made from two kinds of carved, solid marble.

Inspired by the interiors of Soho House Bangkok, the Jolene mirror's two-tone frame is carved from contrasting pieces of solid Aura Calacatta and dark quartz marble.