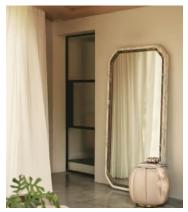

## Jolene Mirror, Floor

€10,200 €6,150 Regular price €8,670 €4,920 Member price

The octagonal frame of this bathroom-safe floor mirror is made from two kinds of carved, solid marble.

Inspired by the interiors of Soho House Bangkok, the Jolene mirror's two-tone frame is carved from contrasting pieces of solid Aura Calacatta and dark quartz marble.