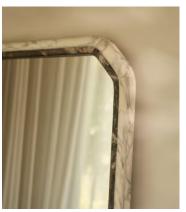

## Jolene Mirror, Floor

€10,200 €6,150 Regular price €8,670 €4,920 Member price

The octagonal frame of this bathroom-safe floor mirror is made from two kinds of carved, solid marble.

Inspired by the interiors of Soho House Bangkok, the Jolene mirror's two-tone frame is carved from contrasting pieces of solid Aura Calacatta and dark quartz marble.

Composition: Marble

Wall fixtures included: No Wall leaning only: No

Watertight: No

Wood finish: Aura Calacatta and Dark Quartz