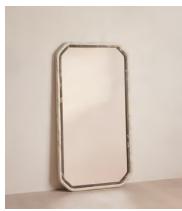

## Jolene Mirror, Floor

€10,200 €6,150 Regular price €8,670 €4,920 Member price

The octagonal frame of this bathroom-safe floor mirror is made from two kinds of carved, solid marble.

Inspired by the interiors of Soho House Bangkok, the Jolene mirror's two-tone frame is carved from contrasting pieces of solid Aura Calacatta and dark quartz marble.