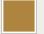

### Details

Assembly required: Yes Clearance: 40cm Composition: Solid English Oak Feet: Plastic glide Finish: Brown oak Frame: Solid pippy oak Hardware: Steel brace Removable legs: Yes

**Care instructions**: Dust often using a clean, soft, dry and lint-free cloth. Blot spills immediately and wipe with a clean, damp, cloth. We do not recommend the use of chemical cleansers, abrasives or furniture polish. Avoid contact with water and other liquids.