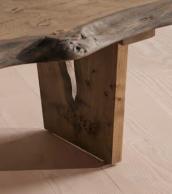

# Calne Coffee Table, Aged Oak, 140cm

€5,200 Regular price €4,420 Member price

Charming features like visible knots and cracks in the natural timber mean that no two tables are exactly alike.

Inspired by the rustic interiors of Soho Farmhouse, the natural timber of our Calne coffee table is characterised by visible knots, cracks and a live edge. Crafted in the UK, this piece is made to order in a range of sizes and wood stains.

### Details

Assembly required: Yes Clearance: 40cm Composition: Solid English Oak Feet: Plastic glide Finish: Brown oak Frame: Solid pippy oak Hardware: Steel brace Removable legs: Yes

**Care instructions**: Dust often using a clean, soft, dry and lint-free cloth. Blot spills immediately and wipe with a clean, damp, cloth. We do not recommend the use of chemical cleansers, abrasives or furniture polish. Avoid contact with water and other liquids.