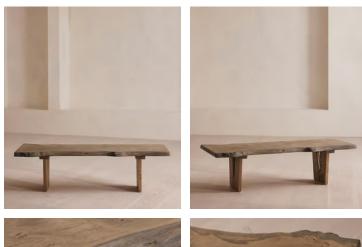

# Calne Coffee Table, Aged Oak, 140cm

€5,200 Regular price €4,420 Member price

Charming features like visible knots and cracks in the natural timber mean that no two tables are exactly alike.

Inspired by the rustic interiors of Soho Farmhouse, the natural timber of our Calne coffee table is characterised by visible knots, cracks and a live edge. Crafted in the UK, this piece is made to order in a range of sizes and wood stains.

### Details

Assembly required: Yes Clearance: 40cm Composition: Solid English Oak Feet: Plastic glide Finish: Brown oak Frame: Solid pippy oak Hardware: Steel brace Removable legs: Yes

**Care instructions**: Dust often using a clean, soft, dry and lint-free cloth. Blot spills immediately and wipe with a clean, damp, cloth. We do not recommend the use of chemical cleansers, abrasives or furniture polish. Avoid contact with water and other liquids.