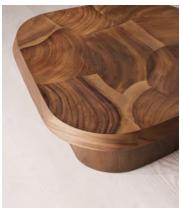

## Ted Coffee Table

€4,250 Regular price €3,613 Member price

Pieces of oyster-cut guanacaste wood form the top of this coffee table.

Thin slices of guanacaste wood are cut in a cross-section and pieced together to create the unique shape of the Ted coffee table. Its organic silhouette is inspired by the natural surroundings of Soho Roc House. A darker stain on the legs creates continuity by mirroring the darker hues found in the tabletop.