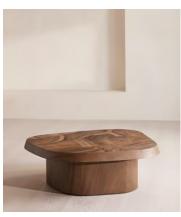

## Ted Coffee Table

€4,250 Regular price €3,613 Member price

Pieces of oyster-cut guanacaste wood form the top of this coffee table.

Thin slices of guanacaste wood are cut in a cross-section and pieced together to create the unique shape of the Ted coffee table. Its organic silhouette is inspired by the natural surroundings of Soho Roc House. A darker stain on the legs creates continuity by mirroring the darker hues found in the tabletop.