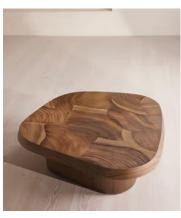

## Ted Coffee Table

€4,250 Regular price €3,613 Member price

Pieces of oyster-cut guanacaste wood form the top of this coffee table.

Thin slices of guanacaste wood are cut in a cross-section and pieced together to create the unique shape of the Ted coffee table. Its organic silhouette is inspired by the natural surroundings of Soho Roc House. A darker stain on the legs creates continuity by mirroring the darker hues found in the tabletop.