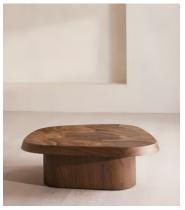

## Ted Coffee Table

€4,250 Regular price €3,613 Member price

Pieces of oyster-cut guanacaste wood form the top of this coffee table.

Thin slices of guanacaste wood are cut in a cross-section and pieced together to create the unique shape of the Ted coffee table. Its organic silhouette is inspired by the natural surroundings of Soho Roc House. A darker stain on the legs creates continuity by mirroring the darker hues found in the tabletop.