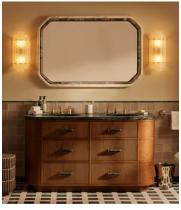

# Witley Double Vanity Unit, Napoli Green Marble

€6,950 Regular price €5,908 Member price

This wraparound-style vanity features a honed top crafted from Napoli Green marble.

Carved from a mix of mid-toned oak and a deep-green marble, the Witley double vanity is fitted with four ribbed drawers and twin inset sinks. It's styled here with the **Lefroy Brooks Janey Mac taps** in brushed brass.

#### **Dimensions**

Dimensions: H85 x W151 x D62cm / H33 x W59 x D24"

**Weight:** 150kg / 330.7lbs

Number of boxes: 3

- Box 1: H105 x W616 x D71cm / H41.3 x W242.5 x D28"
- **Box 2:** H84 x W173 x D21cm / H33.1 x W68.1 x D8.3"
- Box 3: H37 x W133 x D60cm / H14.6 x W52.4 x D23.6"