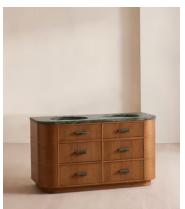

# Witley Double Vanity Unit, Napoli Green Marble

€6,950 Regular price €5,908 Member price

This wraparound-style vanity features a honed top crafted from Napoli Green marble.

Carved from a mix of mid-toned oak and a deep-green marble, the Witley double vanity is fitted with four ribbed drawers and twin inset sinks. It's styled here with the **Lefroy Brooks Janey Mac taps** in brushed brass.

#### **Dimensions**

Dimensions: H85 x W151 x D62cm / H33 x W59 x D24"

**Weight:** 150kg / 330.7lbs

Number of boxes: 3

- Box 1: H105 x W616 x D71cm / H41.3 x W242.5 x D28"
- **Box 2:** H84 x W173 x D21cm / H33.1 x W68.1 x D8.3"
- Box 3: H37 x W133 x D60cm / H14.6 x W52.4 x D23.6"