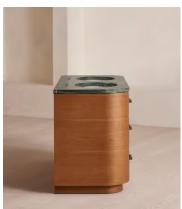

#### **Details**

Assembly required: Yes
Backsplash included?: No
Basin overflow?: Yes

**Composition**: Oak Wood, Moisture Resistant Plywood, Moisture Resistant MDF, Oak Veneer, Steel, Cermaic Sink and Napoli Green

Marble

Counter thickness: 3cm

Drawer dimensions: H16.2 x W48.2 x D43.8cm

Feet: Plastic glide

Finish: Mid-tone oak, antique brass and honed marble

Frame: Oak wood, moisture resistant plywood and moisture resistant

**MDF** 

Handles: Steel and Napoli Green marble

Sink included?: Yes

**Sink installation**: Undermount **Tap hole diameter**: 3.5cm

Taps included?: No

Type of tap: Mixer tap

Wood finish: Mid-tone

Care instructions: To keep your vanity unit in the best condition, we advise the following suggestions. Although our vanity tops are hardwearing, prevent placing sharp objects or excessive heat on the surface as this will cause irreversible damage. Care should also be taken not to drop any heavy objects onto the top as the surface may crack. For general cleaning, use a damp, soapy cloth. We also advise dusting often using a clean, soft, dry and lint-free cloth. All spills, including corrosive liquids and make-up should be wiped off immediately without the use of bleach products, scouring pads or multi-surface cleaners. Avoid leaving water to lie on the surface as our bathroom vanity units are water-resistant but not waterproof.