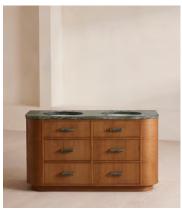

# Witley Double Vanity Unit, Napoli Green Marble

€6,950 Regular price €5,908 Member price

This wraparound-style vanity features a honed top crafted from Napoli Green marble.

Carved from a mix of mid-toned oak and a deep-green marble, the Witley double vanity is fitted with four ribbed drawers and twin inset sinks. It's styled here with the **Lefroy Brooks Janey Mac taps** in brushed brass.

#### **Dimensions**

Dimensions: H85 x W151 x D62cm / H33 x W59 x D24"

**Weight:** 150kg / 330.7lbs

Number of boxes: 3

- Box 1: H105 x W616 x D71cm / H41.3 x W242.5 x D28"
- **Box 2:** H84 x W173 x D21cm / H33.1 x W68.1 x D8.3"
- Box 3: H37 x W133 x D60cm / H14.6 x W52.4 x D23.6"