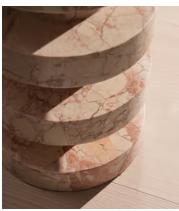

## Nelson Side Table, Breccia Pernice Marble

€2,300 Regular price €1,955 Member price

The ridged silhouette of this side table is carved from solid Breccia Pernice marble.

The Nelson side table has been carved in India from Italian-sourced Breccia Pernice marble. The natural hue of the stone can vary from an intense red to a muted rosy beige, ensuring no two pieces are exactly alike.