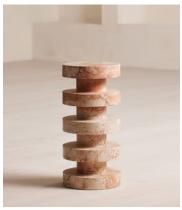

## Nelson Side Table, Breccia Pernice Marble

€2,300 Regular price €1,955 Member price

The ridged silhouette of this side table is carved from solid Breccia Pernice marble.

The Nelson side table has been carved in India from Italian-sourced Breccia Pernice marble. The natural hue of the stone can vary from an intense red to a muted rosy beige, ensuring no two pieces are exactly alike.