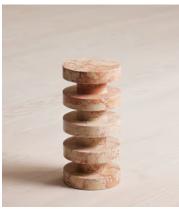

## Nelson Side Table, Breccia Pernice Marble

€2,300 Regular price €1,955 Member price

The ridged silhouette of this side table is carved from solid Breccia Pernice marble.

The Nelson side table has been carved in India from Italian-sourced Breccia Pernice marble. The natural hue of the stone can vary from an intense red to a muted rosy beige, ensuring no two pieces are exactly alike.