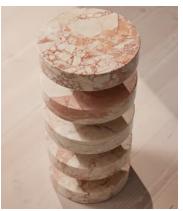

## Nelson Side Table, Breccia Pernice Marble

€2,300 Regular price €1,955 Member price

The ridged silhouette of this side table is carved from solid Breccia Pernice marble.

The Nelson side table has been carved in India from Italian-sourced Breccia Pernice marble. The natural hue of the stone can vary from an intense red to a muted rosy beige, ensuring no two pieces are exactly alike.