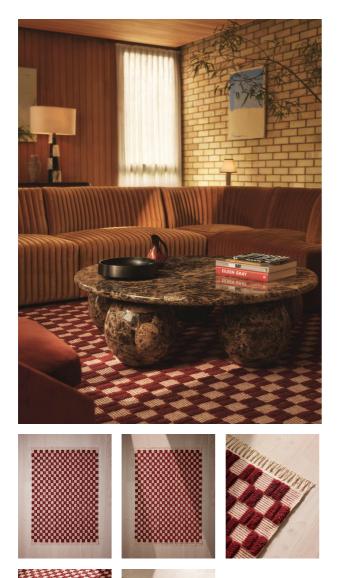

# Claudius Rug, 20 X 30cm Swatch

€13 Regular

€11 Membership

# Product details

This statement wool rug is our take on the classic checkerboard pattern in a deep bordeaux colourway. The Claudius rug takes inspiration from similar textiles found in the bedrooms of White City House. Hand-woven in India by a community of artisans, the wool pile offers comfort and longevity underfoot.