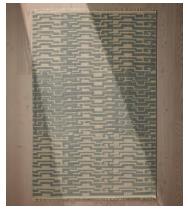

# Asher Rug, 20 x 30cm Swatch

€20 Regular price

€17 Member price

This graphic rug is our contemporary take on repetitive geometric patterns in a flat-pile wool design.

Designed in-house, the Asher rug has been hand-knotted by a community of artisans in India, with each piece taking up to six months to craft with 25 knots per square inch. Finished with fringing, this style comes in soft, warm blue tones designed to complement our made-to-order colour palette.