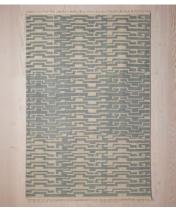

# Asher Rug, 20 x 30cm Swatch

€20 Regular price

€17 Member price

This graphic rug is our contemporary take on repetitive geometric patterns in a flat-pile wool design.

Designed in-house, the Asher rug has been hand-knotted by a community of artisans in India, with each piece taking up to six months to craft with 25 knots per square inch. Finished with fringing, this style comes in soft, warm blue tones designed to complement our made-to-order colour palette.