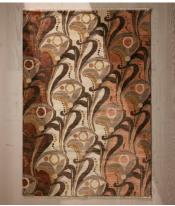

# Obie Rug Rust, 20 x 30cm Swatch

€20 Regular price

€17 Member price

The Obie wool rug showcases abstract florals originally hand-painted by our in-house design team using watercolours.

Inspired by Soho House Rome, this decorative rug has been hand-knotted in India by a community of skilled artisans in a tonal rust palette.