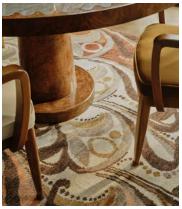

# Obie Rug Rust, 20 x 30cm Swatch

€20 Regular price

€17 Member price

The Obie wool rug showcases abstract florals originally hand-painted by our in-house design team using watercolours.

Inspired by Soho House Rome, this decorative rug has been hand-knotted in India by a community of skilled artisans in a tonal rust palette.