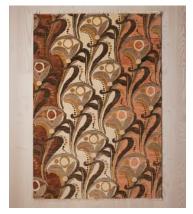

# Obie Rug Rust, 20 x 30cm Swatch

€20 Regular price

€17 Member price

The Obie wool rug showcases abstract florals originally hand-painted by our in-house design team using watercolours.

Inspired by Soho House Rome, this decorative rug has been hand-knotted in India by a community of skilled artisans in a tonal rust palette.