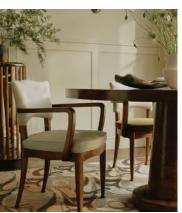

# Obie Rug Rust, 20 x 30cm Swatch

€20 Regular price

€17 Member price

The Obie wool rug showcases abstract florals originally hand-painted by our in-house design team using watercolours.

Inspired by Soho House Rome, this decorative rug has been hand-knotted in India by a community of skilled artisans in a tonal rust palette.