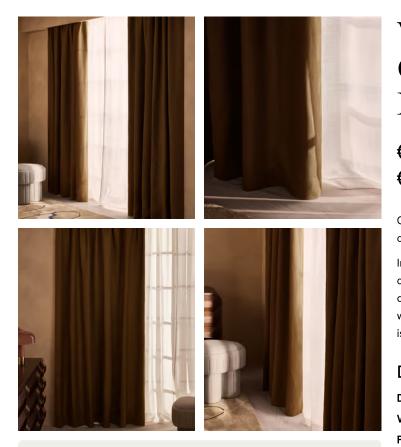

# Vinnie Linen Curtains, Ochre, Width 263cm Length 274cm

| €2,750 | Regular price |
|--------|---------------|
| €2,338 | Member price  |

Crafted in the UK from pure linen, this pair of curtains comes in three curated colours.

Inspired by the natural textures seen in Soho Farmhouse, our Vinnie curtains are crafted from natural linen in three colours, which are designed to match back to our made-to-order upholstery palette. Lined with a ticking stripe, this pair has an adjustable pencil pleat header that is suitable for a curtain pole or track.