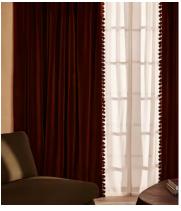

# Margeaux Velvet Curtains, Rust, Width 193cm Length 228cm

€1,700 Regular price €1,445 Member price

Available in three curated colours, this pair of curtains is crafted in the UK from a rich cotton velvet designed to match back to our made-to-order upholstery palette.

Inspired by the drapery in Soho House Paris, our Margeaux curtains are fully lined and finished with pompom trimmed detailing. An adjustable pencil pleat header allows them to be hung from either a track or pole to suit your space.