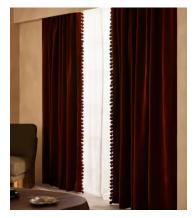

# Margeaux Velvet Curtains, Rust, Width 193cm Length 228cm

€1,700 Regular price €1,445 Member price

Available in three curated colours, this pair of curtains is crafted in the UK from a rich cotton velvet designed to match back to our made-to-order upholstery palette.

Inspired by the drapery in Soho House Paris, our Margeaux curtains are fully lined and finished with pompom trimmed detailing. An adjustable pencil pleat header allows them to be hung from either a track or pole to suit your space.