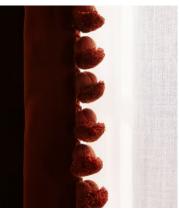

Inspired by the drapery in Soho House Paris, our Margeaux curtains are fully lined and finished with pompom trimmed detailing. An adjustable pencil pleat header allows them to be hung from either a track or pole to suit your space.