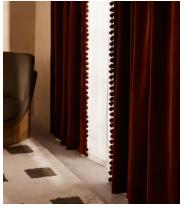

# Margeaux Velvet Curtains, Rust, Width 193cm Length 228cm

€1,700 Regular price €1,445 Member price

Available in three curated colours, this pair of curtains is crafted in the UK from a rich cotton velvet designed to match back to our made-to-order upholstery palette.

Inspired by the drapery in Soho House Paris, our Margeaux curtains are fully lined and finished with pompom trimmed detailing. An adjustable pencil pleat header allows them to be hung from either a track or pole to suit your space.