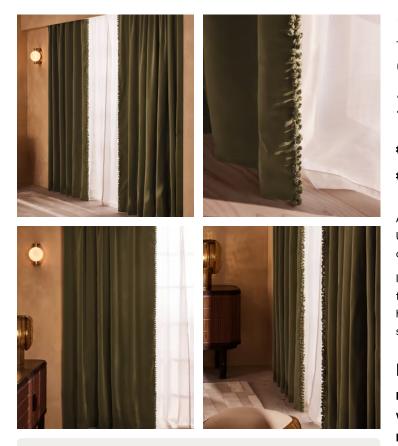

# Margeaux Velvet Curtains, Lichen, Width 263cm Length 274cm

| €2,450 | Regular price |
|--------|---------------|
| €2,083 | Member price  |

Available in three curated colours, this pair of curtains is crafted in the UK from a rich cotton velvet designed to match back to our made-toorder upholstery palette.

Inspired by the drapery in Soho House Paris, our Margeaux curtains are fully lined and finished with trimmed detailing. An adjustable pencil pleat header allows them to be hung from either a track or pole to suit your space.

### Details

Composition: 85% Cotton, 15% Polyester

Construction: Woven

**Care instructions**: Regularly dust with a soft brush in the direction of the pile. Read more on keeping velvet looking its best in our guide. Detailed instructions are included in your curtains' packaging. Once unpacked and hung, we recommend having your curtains lightly steamed by a professional cleaner. Leave them fully drawn to let the fabric pile relax.