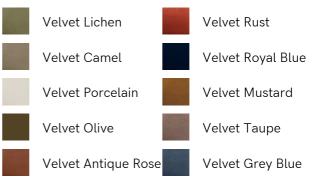

## SOHO HOME















# Paolo Bed, Double, Velvet, Antique Rose

- €4,950
- €4,208

#### Membership

Regular

### Available in



#### Sizes

Super King, Double, King, Emperor

## Product details

Taking cues from the bedrooms at Soho House Rome, our Paolo bed displays clean lines, accented with upholstered velvet panels to the headboard and sides for rich pops of colour. Solid walnut uprights with brass cap detail add a vintage-inspired touch. Pair with warm tones and soft textiles to make this piece the focal point of your bedroom.

## Dimensions

Product dimensions: H147 x W173 x D223cm / H57.9 x W50.3 x D87.7"

Product weight: 104kg / 229.3lbs

Number of boxes: 3 \* Box 1 : H73 x W186 x D21cm / H28.7 x W73.2 x D8.3" \* Box 2 : H163 x W186 x D20cm / H64.2 x W73.2 x D7.9" \* Box 3 : H52 x W230 x D32cm / H20.5 x W90.6 x

D12.6"

#### Details

Assembly required: Yes Care instructions: Professional upholstery cleani