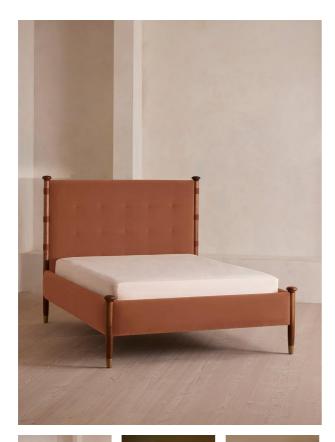

# Paolo Bed, Double, Velvet, Antique Rose

- €4,950
- €4,208

## Product details

Taking cues from the bedrooms at Soho House Rome, our Paolo bed displays clean lines, accented with upholstered velvet panels to the headboard and sides for rich pops of colour. Solid walnut uprights with brass cap detail add a vintage-inspired touch. Pair with warm tones and soft textiles to make this piece the focal point of your bedroom.

## Dimensions

Product dimensions: H147 x W173 x D223cm / H57.9 x W50.3 x D87.7"

Product weight: 104kg / 229.3lbs

Number of boxes: 3 \* Box 1 : H73 x W186 x D21cm / H28.7 x W73.2 x D8.3" \* Box 2 : H163 x W186 x D20cm / H64.2 x W73.2 x D7.9" \* Box 3 : H52 x W230 x D32cm / H20.5 x W90.6 x

#### Details

Assembly required: Yes Care instructions: Professional upholstery cleaning Clearance: 24cm Composition: Walnut Wood, Poplar Wood, Plywood, Walnut Veneer, Velvet and Brass Fabric: Velvet Feet: Plastic glide Filling: Foam Footboard dimensions: H57 x W172 x D10cm Frame: Walnut wood Hardware: Brass feet Headboard dimensions: H147 x W172 x D10cm Mattress size: UK Double Removable legs: No