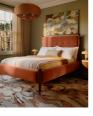

## Product details

Taking cues from the bedrooms at Soho House Rome, our Paolo bed displays clean lines, accented with upholstered velvet panels to the headboard and sides for rich pops of colour. Solid walnut uprights with brass cap detail add a vintage-inspired touch. Pair with warm tones and soft textiles to make this piece the focal point of your bedroom.