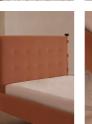

## Product details

Taking cues from the bedrooms at Soho House Rome, our Paolo bed displays clean lines, accented with upholstered velvet panels to the headboard and sides for rich pops of colour. Solid walnut uprights with brass cap detail add a vintage-inspired touch. Pair with warm tones and soft textiles to make this piece the focal point of your bedroom.