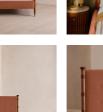

## Product details

Taking cues from the bedrooms at Soho House Rome, our Paolo bed displays clean lines, accented with upholstered velvet panels to the headboard and sides for rich pops of colour. Solid walnut uprights with brass cap detail add a vintage-inspired touch. Pair with warm tones and soft textiles to make this piece the focal point of your bedroom.