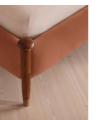

## Product details

Taking cues from the bedrooms at Soho House Rome, our Paolo bed displays clean lines, accented with upholstered velvet panels to the headboard and sides for rich pops of colour. Solid walnut uprights with brass cap detail add a vintage-inspired touch. Pair with warm tones and soft textiles to make this piece the focal point of your bedroom.

#### Details

Assembly required: Yes Care instructions: Professional upholstery cleaning Clearance: 24cm Composition: Walnut Wood, Poplar Wood, Plywood, Walnut Veneer, Velvet and Brass Fabric: Velvet Feet: Plastic glide Filling: Foam Footboard dimensions: H57 x W172 x D10cm Frame: Walnut wood Hardware: Brass feet Headboard dimensions: H147 x W172 x D10cm Mattress size: UK Double Removable legs: No