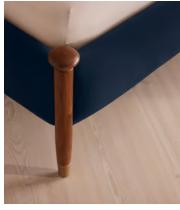

# Paolo Bed, Emperor, Velvet, Royal Blue

€5,900 Regular price €5,015 Member price

Taking cues from the bedrooms at Soho House Rome, our Paolo bed displays clean lines, accented with upholstered velvet panels to the headboard and sides for rich pops of colour. Solid walnut uprights with brass cap detail add a vintage-inspired touch. Pair with warm tones and soft textiles to make this piece the focal point of your bedroom.

### **Details**

Assembly required: Yes

Clearance: 24cm

Composition: Walnut Wood, Poplar Wood, Plywood, Walnut Veneer,

Velvet and Brass Fabric: Velvet Feet: Plastic glide Filling: Foam

Footboard dimensions: H57 x W222 x D10cm

Frame: Walnut wood Hardware: Brass feet

Headboard dimensions: H147 x W222 x D10cm

Mattress size: UK Emperor

Removable legs: No

Care instructions: Professional upholstery cleaning