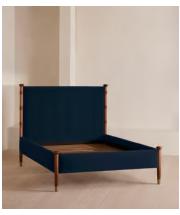

# Paolo Bed, Emperor, Velvet, Royal Blue

€5,900 Regular price €5,015 Member price

Taking cues from the bedrooms at Soho House Rome, our Paolo bed displays clean lines, accented with upholstered velvet panels to the headboard and sides for rich pops of colour. Solid walnut uprights with brass cap detail add a vintage-inspired touch. Pair with warm tones and soft textiles to make this piece the focal point of your bedroom.

### **Dimensions**

Dimensions: H147 x W223 x D223cm / H57.9 x W87.7 x D87.7"

Weight: 119kg / 262.3lbs

Number of boxes: 3

**Box 1:** H73 x W236 x D21cm / H28.7 x W92.9 x D8.3" **Box 2:** H163 x W236 x D20cm / H64.2 x W92.9 x D7.9" **Box 3:** H54 x W230 x D32cm / H21.3 x W90.6 x D12.6"