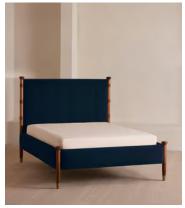

# Paolo Bed, Emperor, Velvet, Royal Blue

€5,900 Regular price €5,015 Member price

Taking cues from the bedrooms at Soho House Rome, our Paolo bed displays clean lines, accented with upholstered velvet panels to the headboard and sides for rich pops of colour. Solid walnut uprights with brass cap detail add a vintage-inspired touch. Pair with warm tones and soft textiles to make this piece the focal point of your bedroom.

### **Dimensions**

Dimensions: H147 x W223 x D223cm / H57.9 x W87.7 x D87.7"

Weight: 119kg / 262.3lbs

Number of boxes: 3

**Box 1:** H73 x W236 x D21cm / H28.7 x W92.9 x D8.3" **Box 2:** H163 x W236 x D20cm / H64.2 x W92.9 x D7.9" **Box 3:** H54 x W230 x D32cm / H21.3 x W90.6 x D12.6"