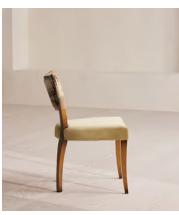

## Pair of Molina Armless Dining Chairs, Ikat Linen and Velvet, Lichen

€2,300 Regular price €1,955 Member price

Crafted in Italy, this pair of chairs is carved from beech wood and finished with Ikat stripe and velvet upholstery.

Variations of the Molina armchair can be seen in many of our Houses, from Soho House Berlin to High Road House in West London. Rounded corners on each arm complement the gentle curve of each chair's four beech wood legs.