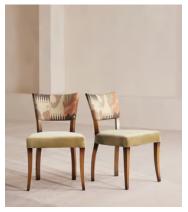

## Pair of Molina Armless Dining Chairs, Ikat Linen and Velvet, Lichen

€2,300 Regular price €1,955 Member price

Crafted in Italy, this pair of chairs is carved from beech wood and finished with Ikat stripe and velvet upholstery.

Variations of the Molina armchair can be seen in many of our Houses, from Soho House Berlin to High Road House in West London. Rounded corners on each arm complement the gentle curve of each chair's four beech wood legs.