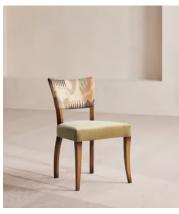

## Pair of Molina Armless Dining Chairs, Ikat Linen and Velvet, Lichen

€2,300 Regular price €1,955 Member price

Crafted in Italy, this pair of chairs is carved from beech wood and finished with Ikat stripe and velvet upholstery.

Variations of the Molina armchair can be seen in many of our Houses, from Soho House Berlin to High Road House in West London. Rounded corners on each arm complement the gentle curve of each chair's four beech wood legs.