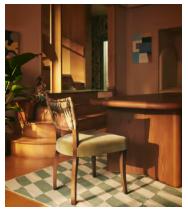

## Pair of Molina Armless Dining Chairs, Ikat Linen and Velvet, Lichen

€2,300 Regular price €1,955 Member price

Crafted in Italy, this pair of chairs is carved from beech wood and finished with Ikat stripe and velvet upholstery.

Variations of the Molina armchair can be seen in many of our Houses, from Soho House Berlin to High Road House in West London. Rounded corners on each arm complement the gentle curve of each chair's four beech wood legs.