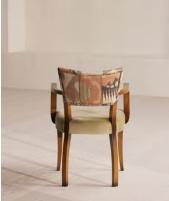

## Molina Dining Armchair, Ikat Linen and Velvet, Lichen

€1,150 Regular price €978 Member price

An extension of the Molina range, this dining chair is upholstered in a bold lkat linen, alongside our lichen velvet fabric for a complementing palette of solid colour and pattern.

## Details

Assembly required: No Composition: Frame: Beech. Fabric: 85% Cotton, 15% Polyester. Fabric: Velvet Feet: Beech Filling: Foam Frame: Beech Removable cushions: No Removable legs: No Seat depth: 49.5cm Seat height: 48cm Seat width: 51.5cm Care instructions: Professional upholstery cleaning only