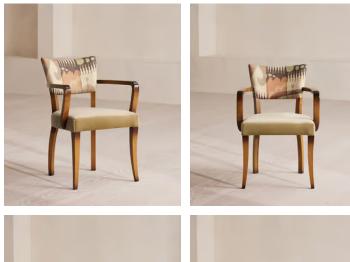

## Molina Dining Armchair, Ikat Linen and Velvet, Lichen

€1,150 Regular price €978 Member price

An extension of the Molina range, this dining chair is upholstered in a bold lkat linen, alongside our lichen velvet fabric for a complementing palette of solid colour and pattern.

## Details

Assembly required: No Composition: Frame: Beech. Fabric: 85% Cotton, 15% Polyester. Fabric: Velvet Feet: Beech Filling: Foam Frame: Beech Removable cushions: No Removable legs: No Seat depth: 49.5cm Seat height: 48cm Seat width: 51.5cm Care instructions: Professional upholstery cleaning only