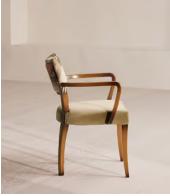

## Molina Dining Armchair, Ikat Linen and Velvet, Lichen

€1,150 Regular price €978 Member price

An extension of the Molina range, this dining chair is upholstered in a bold lkat linen, alongside our lichen velvet fabric for a complementing palette of solid colour and pattern.

## Details

Assembly required: No Composition: Frame: Beech. Fabric: 85% Cotton, 15% Polyester. Fabric: Velvet Feet: Beech Filling: Foam Frame: Beech Removable cushions: No Removable legs: No Seat depth: 49.5cm Seat height: 48cm Seat width: 51.5cm Care instructions: Professional upholstery cleaning only