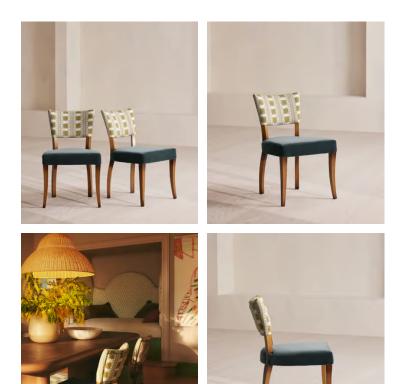

## Pair of Molina Armless Dining Chairs, Ikat Stripe and Velvet, Grey Blue

€2,250 Regular price €1,913 Member price

Crafted in Italy, this pair of chairs is carved from beech wood and finished with Ikat stripe and velvet upholstery.

Variations of the Molina armchair can be seen in many of our Houses, from Soho House Berlin to High Road House in West London. Rounded corners on each arm complement the gentle curve of each chair's four beech wood legs.