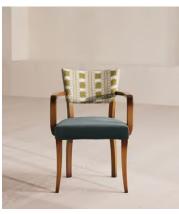

## Molina Dining Armchair, Ikat Stripe and Velvet, Grey Blue

€1,200 Regular price €1,020 Member price

Crafted in Italy, this chair's frame is carved from beech wood and finished with Ikat stripe and velvet upholstery.

Variations of the Molina armchair can be seen in many of our Houses, from Soho House Berlin to High Road House in West London. Rounded corners on each arm complement the gentle curve of the four beech wood legs.