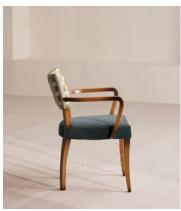

Variations of the Molina armchair can be seen in many of our Houses, from Soho House Berlin to High Road House in West London. Rounded corners on each arm complement the gentle curve of the four beech wood legs.