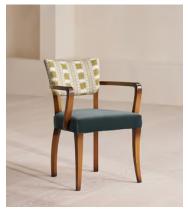

## Molina Dining Armchair, Ikat Stripe and Velvet, Grey Blue

€1,200 Regular price €1,020 Member price

Crafted in Italy, this chair's frame is carved from beech wood and finished with Ikat stripe and velvet upholstery.

Variations of the Molina armchair can be seen in many of our Houses, from Soho House Berlin to High Road House in West London. Rounded corners on each arm complement the gentle curve of the four beech wood legs.