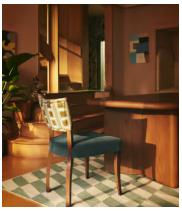

Variations of the Molina armchair can be seen in many of our Houses, from Soho House Berlin to High Road House in West London. Rounded corners on each arm complement the gentle curve of the four beech wood legs.