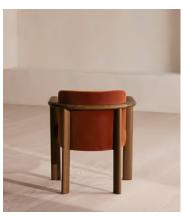

## Aria Dining Chair, Velvet, Rust

€1,300 Regular price €1,105 Member price

Comfort and Italian craftsmanship combine with a curved, solid ash frame complemented by tactile velvet upholstery.

Taking design cues from Soho House Rome, the Aria dining chair has an Italian-made curved frame detailed with finger joints and an aged midtone stain for a lived-in feel. Ideal for those who prefer more laid-back dining and hosting.