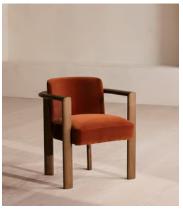

## Aria Dining Chair, Velvet, Rust

€1,300 Regular price €1,105 Member price

Comfort and Italian craftsmanship combine with a curved, solid ash frame complemented by tactile velvet upholstery.

Taking design cues from Soho House Rome, the Aria dining chair has an Italian-made curved frame detailed with finger joints and an aged midtone stain for a lived-in feel. Ideal for those who prefer more laid-back dining and hosting.