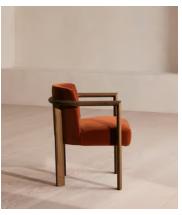

## Aria Dining Chair, Velvet, Rust

€1,300 Regular price €1,105 Member price

Comfort and Italian craftsmanship combine with a curved, solid ash frame complemented by tactile velvet upholstery.

Taking design cues from Soho House Rome, the Aria dining chair has an Italian-made curved frame detailed with finger joints and an aged midtone stain for a lived-in feel. Ideal for those who prefer more laid-back dining and hosting.

## **Details**

Arm height: 65cm

Assembly required: No

Composition: Frame: Ash. Fabric: 80% Polyester, 10% Arylic, 10%

Cotton.

Fabric: Velvet
Feet: Ash
Filling: Foam
Frame: Ash wood

Removable cushions: No Removable legs: No Seat depth: 48.5cm Seat height: 47cm Seat width: 48cm