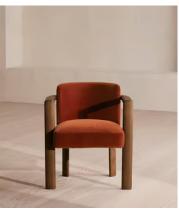

## Aria Dining Chair, Velvet, Rust

€1,300 Regular price €1,105 Member price

Comfort and Italian craftsmanship combine with a curved, solid ash frame complemented by tactile velvet upholstery.

Taking design cues from Soho House Rome, the Aria dining chair has an Italian-made curved frame detailed with finger joints and an aged midtone stain for a lived-in feel. Ideal for those who prefer more laid-back dining and hosting.