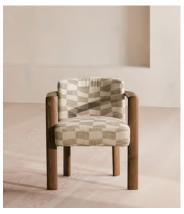

## Aria Dining Chair, Kimber, Natural

€1,850 Regular price €1,573 Member price

Comfort and Italian craftsmanship combine with a curved, solid ash frame complemented by asymmetric Kimber jacquard upholstery.

Taking design cues from Soho House Rome, the Aria dining chair has an Italian-made curved frame detailed with finger joints and an aged midtone stain for a lived-in feel. Ideal for those who prefer more laid-back dining and hosting.