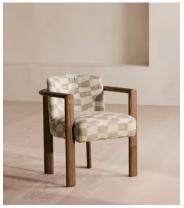

## Aria Dining Chair, Kimber, Natural

€1,850 Regular price €1,573 Member price

Comfort and Italian craftsmanship combine with a curved, solid ash frame complemented by asymmetric Kimber jacquard upholstery.

Taking design cues from Soho House Rome, the Aria dining chair has an Italian-made curved frame detailed with finger joints and an aged midtone stain for a lived-in feel. Ideal for those who prefer more laid-back dining and hosting.