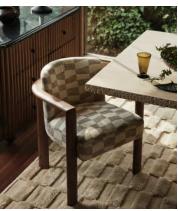

## Aria Dining Chair, Kimber, Natural

€1,850 Regular price €1,573 Member price

Comfort and Italian craftsmanship combine with a curved, solid ash frame complemented by asymmetric Kimber jacquard upholstery.

Taking design cues from Soho House Rome, the Aria dining chair has an Italian-made curved frame detailed with finger joints and an aged midtone stain for a lived-in feel. Ideal for those who prefer more laid-back dining and hosting.