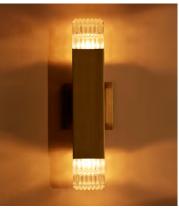

## Kennedy Wall Light, Tall, IP44, UK

€510 Regular price €434 Member price

Fitted with up and downlight diffusers, the frame of this bathroom-safe wall light is plated with antiqued brass.

Taking inspiration from the interiors of Soho House Rome, the Kennedy wall light is fitted with two bulbs made from faceted, ribbed glass for a warm glow.

## **Dimensions**

**Dimensions:** H40 x W7 x D11cm / H16 x W3 x D4"

Weight: 3kg / 6.6lbs

## **Details**

Assembled size: 40 x 7 x 22 cm

Assembly required: Yes
Bathroom safe: Yes
Bulb required: 2 / E14

Bulb style: Tala 2W Pygmy LED

Bulb(s) included: No

Dimmable: Yes, please consult a qualified electrician regarding