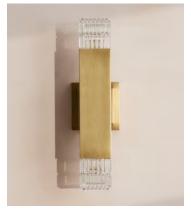

## Kennedy Wall Light, Tall, IP44, UK

€510 Regular price €434 Member price

Fitted with up and downlight diffusers, the frame of this bathroom-safe wall light is plated with antiqued brass.

Taking inspiration from the interiors of Soho House Rome, the Kennedy wall light is fitted with two bulbs made from faceted, ribbed glass for a warm glow.

## **Dimensions**

**Dimensions:** H40 x W7 x D11cm / H16 x W3 x D4"

Weight: 3kg / 6.6lbs

## **Details**

Assembled size: 40 x 7 x 22 cm

Assembly required: Yes
Bathroom safe: Yes
Bulb required: 2 / E14

Bulb style: Tala 2W Pygmy LED

Bulb(s) included: No

Dimmable: Yes, please consult a qualified electrician regarding