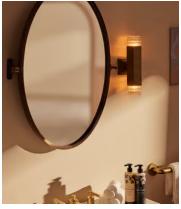

## Kennedy Wall Light, Tall, IP44, UK

€510 Regular price €434 Member price

Fitted with up and downlight diffusers, the frame of this bathroom-safe wall light is plated with antiqued brass.

Taking inspiration from the interiors of Soho House Rome, the Kennedy wall light is fitted with two bulbs made from faceted, ribbed glass for a warm glow.