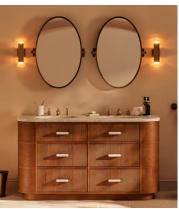

## Kennedy Wall Light, Tall, IP44, UK

€510 Regular price €434 Member price

Fitted with up and downlight diffusers, the frame of this bathroom-safe wall light is plated with antiqued brass.

Taking inspiration from the interiors of Soho House Rome, the Kennedy wall light is fitted with two bulbs made from faceted, ribbed glass for a warm glow.