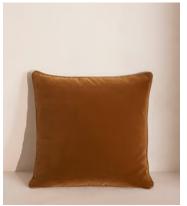

## Darcy Square Cushion, Velvet, Mustard

€195 €98 Regular price €166 €78 Member price

The Darcy cushion echoes our use of mixing materials with a velvet front and linen reverse.

A typical style used in our London Houses, this square cushion has been crafted from cotton velvet with a contrasting linen reverse.

## **Dimensions**

Dimensions:  $H50 \times W50 \times D10 \text{cm} / H20 \times W20 \times D4$ "

Weight: 1kg / 2.2lbs

Packaged weight: 1kg / 2.2lbs

## **Details**

**Assembled size**: 50 x 50cm **Assembly required**: No

Composition: Front: 84% Cotton, 16% Polyester Back: 100% Linen

**Construction**: Woven **Filling**: Feather Down

Care instructions: Dry Clean Only