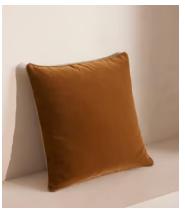

## Darcy Square Cushion, Velvet, Mustard

€195 €98 Regular price €166 €78 Member price

The Darcy cushion echoes our use of mixing materials with a velvet front and linen reverse.

A typical style used in our London Houses, this square cushion has been crafted from cotton velvet with a contrasting linen reverse.

## **Dimensions**

Dimensions:  $H50 \times W50 \times D10 \text{cm} / H20 \times W20 \times D4$ "

Weight: 1kg / 2.2lbs

Packaged weight: 1kg / 2.2lbs

## **Details**

**Assembled size**: 50 x 50cm **Assembly required**: No

Composition: Front: 84% Cotton, 16% Polyester Back: 100% Linen

**Construction**: Woven **Filling**: Feather Down

Care instructions: Dry Clean Only