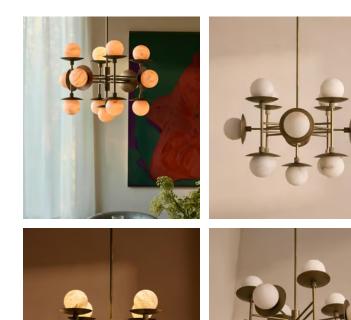

## SOHO HOME

| €4,550 | Regular price |
|--------|---------------|
| €3,868 | Member price  |

An architectural stem carved from brass is detailed with circular components holding alabaster globe lamps.

Inspired by similar styles seen throughout the bedrooms of Soho House Rome, our Cara chandelier is characterised by globe-shaped lamps carved from alabaster stone. Its slim, architectural frame and circular components are crafted from real brass hardware.