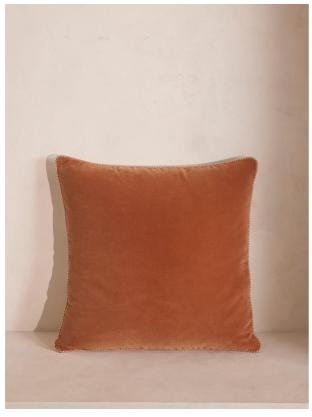

# Darcy Square Cushion, Velvet, Antique Rose

€195 Regular

€166 Membership

#### Product details

The Darcy cushion echoes our use of mixing materials with a velvet front and linen reverse. A typical style used in our London Houses, this square cushion has been crafted from cotton velvet with a contrasting linen reverse.