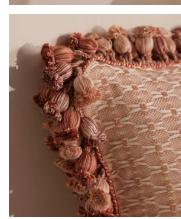

## Lera Square Cushion

€295 Regular price

Member price

Crafted by hand, this cushion features an in-house jacquard design.

Inspired by textiles found in Kettner's and Soho House Paris, our Lera cushion has been handcrafted in India from a cotton blend with tassel trims and a soft rose colouring, matching our Lera bedspread.

## **Details**

Composition: Cover: 68% Viscose, 32% Cotton; Lining: 100% Cotton;

Trim: 100% Viscose

Construction: Woven

Care instructions: Dry Clean Only