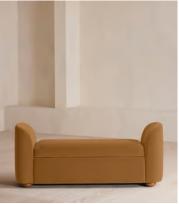

# Athena Bench, Velvet, Mustard

€1,700 Regular price €1,445 Member price

Ideal for placing at the end of the bed as additional storage or seating, our Athena bench has curved, tapered arms with space under the seat to keep your possessions. Upholstered in rich velvet, this piece echoes the 1960s-style interiors of White City House.