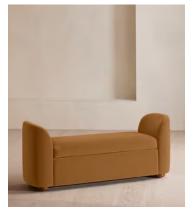

# Athena Bench, Velvet, Mustard

€1,700 Regular price €1,445 Member price

Ideal for placing at the end of the bed as additional storage or seating, our Athena bench has curved, tapered arms with space under the seat to keep your possessions. Upholstered in rich velvet, this piece echoes the 1960s-style interiors of White City House.