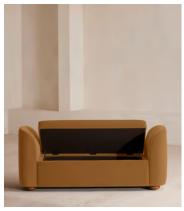

# Athena Bench, Velvet, Mustard

€1,700 Regular price €1,445 Member price

Ideal for placing at the end of the bed as additional storage or seating, our Athena bench has curved, tapered arms with space under the seat to keep your possessions. Upholstered in rich velvet, this piece echoes the 1960s-style interiors of White City House.