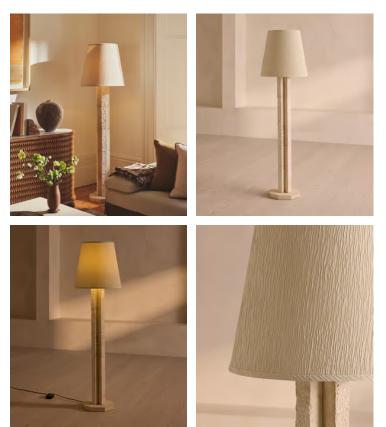

## Hawksworth Floor Lamp

€1,950 Regular price €1,658 Member price

A raw-edged travertine base contrasts against a silk shade that creates a soft, warm light.

Roughly textured travertine pieces are vertically stacked to form the octagonal stem of our Hawksworth floor lamp. Contrasting stripes on its silk shade mirror the finish of the base, while simultaneously softening the raw travertine edges by creating a warm, ambient light.

## Dimensions

Dimensions: H160 x W45 x D45cm / H63 x W18 x D18" Weight: 36.4kg / 80.2lbs Number of boxes: 2

## Details

Assembly required: Yes Base dimensions: H120 x W30cm Bulb required: 1 / E27 Bulb(s) included: No Dimmable: Yes, all portable lighting comes with an inline dimmer switch Electrician required: No IP Rating: IP20 Shade dimensions: H43 x W45cm Voltage: 220-240V Care instructions: Clean with a soft dry cloth only. Do not use polishing agents, harsh chemicals or abrasive cleaners as they may damage the