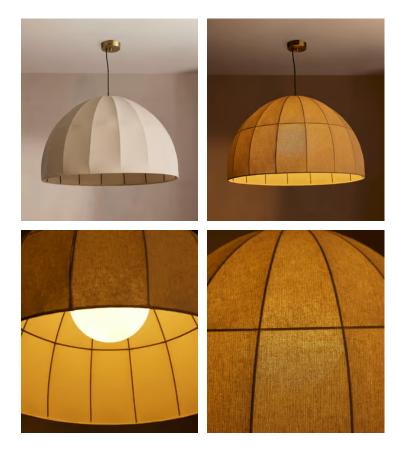

## Maris Pendant, Small

€425 Regular price €361 Member price

A domed linen shade and milky-coloured glass diffuser create a warm, soft light.

The unique domed structure of our Maris pendant is inspired by the architectural design of our Farm Huts at Soho Farmhouse. Featuring an antiqued brass frame and a pulled linen shade to bring warm and ambient lighting into any room, this ceiling light also has a milky-coloured glass diffuser around the bulb to soften the light level.

## Dimensions

Dimensions: H33 x W55 x D55cm / H13 x W22 x D22" Weight: 2.5kg / 5.5lbs

## Details

Assembly required: Yes Backsplash included?: No Bulb required: E27/1 Bulb style: Tala 6W Globe LED Bulb(s) included: No Ceiling rose diameter: 11cm Dimmable: Yes, please consult a qualified electrician regarding compatible bulbs for your dimmer switch system Electrician required: Yes Height adjustable: Yes IP Rating: IP20 Voltage: 220-240V Care instructions: Clean with a soft dry cloth only. Do not use polishing