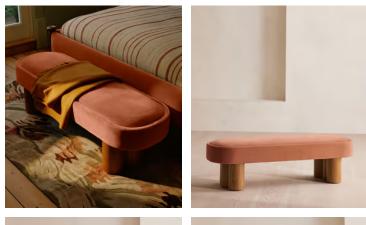

# Nieve Bench, Velvet, Antique Rose, US

€1,300 Regular price €1,105 Member price

Ideal for placing in the hallway or at the end of your bed, our Nieve bench has been crafted using a solid oak frame. A fully upholstered velvet seat adds rich tones and rests on four oversized cylindrical legs for a contemporary twist.

### Dimensions

Dimensions: H45 x W150 x D48cm / H18 x W59 x D19" Weight: 46kg / 101.4lbs Packaged dimensions: H50 x W154 x D53cm / H19.7 x W60.6 x D20.9" Packaged weight: 45.7kg / 100.8lbs

### Details

Assembly required: No Composition: 85% Cotton, 15% Polyester Feet: Oak Filling: Feather, foam and fibre Frame: Engineered hardwood Removable cushions: No Removable legs: No Seat depth: 48cm Seat height: 45cm Seat width: 150cm Care instructions: Professional Upholstery Cleaning only