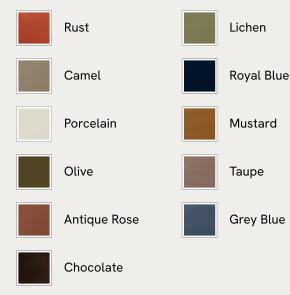

## SOHO HOME





#### Available in 11 velvets



# Nieve Bench, Velvet, Antique Rose, US

€1,300 Regular price €1,105 Member price

Ideal for placing in the hallway or at the end of your bed, our Nieve bench has been crafted using a solid oak frame. A fully upholstered velvet seat adds rich tones and rests on four oversized cylindrical legs for a contemporary twist.

### Dimensions

Dimensions: H45 x W150 x D48cm / H18 x W59 x D19" Weight: 46kg / 101.4lbs Packaged dimensions: H50 x W154 x D53cm / H19.7 x W60.6 x D20.9" Packaged weight: 45.7kg / 100.8lbs

### Details

Assembly required: No Composition: 85% Cotton, 15% Polyester Feet: Oak Filling: Feather, foam and fibre Frame: Engineered hardwood Removable cushions: No Removable legs: No Seat depth: 48cm Seat height: 45cm Seat width: 150cm Care instructions: Professional Upholstery Clea