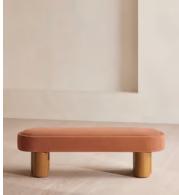

# Nieve Bench, Velvet, Antique Rose, US

€1,300 Regular price €1,105 Member price

Ideal for placing in the hallway or at the end of your bed, our Nieve bench has been crafted using a solid oak frame. A fully upholstered velvet seat adds rich tones and rests on four oversized cylindrical legs for a contemporary twist.

### Dimensions

Dimensions: H45 x W150 x D48cm / H18 x W59 x D19" Weight: 46kg / 101.4lbs Packaged dimensions: H50 x W154 x D53cm / H19.7 x W60.6 x D20.9" Packaged weight: 45.7kg / 100.8lbs

### Details

Assembly required: No Composition: 85% Cotton, 15% Polyester Feet: Oak Filling: Feather, foam and fibre Frame: Engineered hardwood Removable cushions: No Removable legs: No Seat depth: 48cm Seat height: 45cm Seat width: 150cm Care instructions: Professional Upholstery Cleaning only