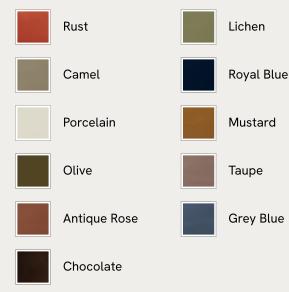

## SOHO HOME





### Available in 11 velvets



# Nieve Bench, Velvet, Antique Rose

€1,300 Regular price €1,105 Member price

Velvet upholstery in a bespoke, made-to-order shade wraps around a padded, cushioned seat.

Taking cues from the natural textures in Soho Beach House Canouan, our Nieve bench can be placed at the foot of your bed or in your entryway. Its oversized oak legs support a soft, cushioned top upholstered in tactile velvet.

### Dimensions

Dimensions: H45 x W150 x D48cm / H18 x W59 x D19" Weight: 46kg / 101.4lbs Packaged dimensions: H50 x W154 x D53cm / H19.7 x W60.6 x D20.9" Packaged weight: 45.7kg / 100.8lbs

### Details

Assembly required: No Composition: 85% Cotton, 15% Polyester Feet: Oak Filling: Feather, foam and fibre Frame: Engineered hardwood Removable cushions: No Removable legs: No Seat depth: 48cm Seat h