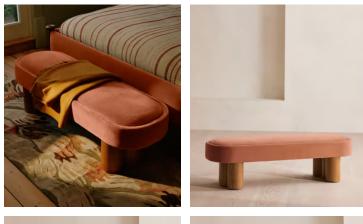

# Nieve Bench, Velvet, Antique Rose

€1,300 Regular price €1,105 Member price

Velvet upholstery in a bespoke, made-to-order shade wraps around a padded, cushioned seat.

Taking cues from the natural textures in Soho Beach House Canouan, our Nieve bench can be placed at the foot of your bed or in your entryway. Its oversized oak legs support a soft, cushioned top upholstered in tactile velvet.

### Dimensions

Dimensions: H45 x W150 x D48cm / H18 x W59 x D19" Weight: 46kg / 101.4lbs Packaged dimensions: H50 x W154 x D53cm / H19.7 x W60.6 x D20.9" Packaged weight: 45.7kg / 100.8lbs