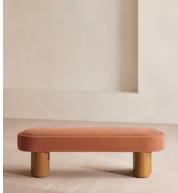

# Nieve Bench, Velvet, Antique Rose

€1,300 Regular price €1,105 Member price

Velvet upholstery in a bespoke, made-to-order shade wraps around a padded, cushioned seat.

Taking cues from the natural textures in Soho Beach House Canouan, our Nieve bench can be placed at the foot of your bed or in your entryway. Its oversized oak legs support a soft, cushioned top upholstered in tactile velvet.

### Dimensions

Dimensions: H45 x W150 x D48cm / H18 x W59 x D19" Weight: 46kg / 101.4lbs Packaged dimensions: H50 x W154 x D53cm / H19.7 x W60.6 x D20.9" Packaged weight: 45.7kg / 100.8lbs