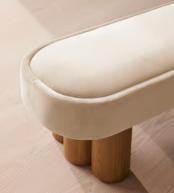

# Nieve Bench, Velvet, Porcelain

€1,300 Regular price €1,105 Member price

Ideal for placing in the hallway or at the end of your bed, our Nieve bench has been crafted using a solid oak frame. A fully upholstered velvet seat adds rich tones and rests on four oversized cylindrical legs for a contemporary twist.

#### Details

Assembly required: No Composition: 85% Cotton, 15% Polyester Feet: Oak Filling: Feather, foam and fibre Frame: Engineered hardwood Removable cushions: No Removable legs: No Seat depth: 48cm Seat height: 45cm Seat width: 150cm Care instructions: Professional Upholstery Cleaning only