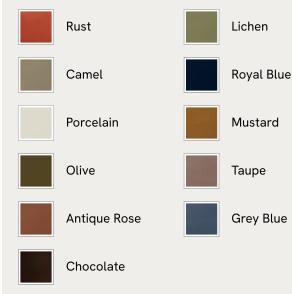

## SOHO HOME







### Available in 11 velvets



# Nieve Bench, Velvet, Porcelain

€1,300 Regular price €1,105 Member price

Ideal for placing in the hallway or at the end of your bed, our Nieve bench has been crafted using a solid oak frame. A fully upholstered velvet seat adds rich tones and rests on four oversized cylindrical legs for a contemporary twist.

### Dimensions

Dimensions: H45 x W150 x D48cm / H18 x W59 x D19" Weight: 46kg / 101.4lbs Packaged dimensions: H50 x W154 x D53cm / H19.7 x W60.6 x D20.9" Packaged weight: 46kg / 101.4lbs

#### Details

Assembly required: No Composition: 85% Cotton, 15% Polyester Feet: Oak Filling: Feather, foam and fibre Frame: Engineered hardwood Removable cushions: No Removable legs: No Seat depth: 48cm Seat height: 45cm Seat width: 150cm Care instructions: Professional Upholstery Cleaning onl