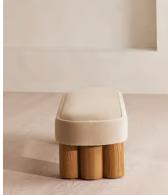

# Nieve Bench, Velvet, Porcelain

€1,300 Regular price €1,105 Member price

Ideal for placing in the hallway or at the end of your bed, our Nieve bench has been crafted using a solid oak frame. A fully upholstered velvet seat adds rich tones and rests on four oversized cylindrical legs for a contemporary twist.

#### Details

Assembly required: No Composition: 85% Cotton, 15% Polyester Feet: Oak Filling: Feather, foam and fibre Frame: Engineered hardwood Removable cushions: No Removable legs: No Seat depth: 48cm Seat height: 45cm Seat width: 150cm Care instructions: Professional Upholstery Cleaning only