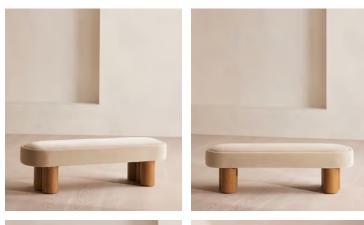

# Nieve Bench, Velvet, Porcelain

€1,300 Regular price €1,105 Member price

Ideal for placing in the hallway or at the end of your bed, our Nieve bench has been crafted using a solid oak frame. A fully upholstered velvet seat adds rich tones and rests on four oversized cylindrical legs for a contemporary twist.

### Dimensions

Dimensions: H45 x W150 x D48cm / H18 x W59 x D19" Weight: 46kg / 101.4lbs Packaged dimensions: H50 x W154 x D53cm / H19.7 x W60.6 x D20.9" Packaged weight: 46kg / 101.4lbs