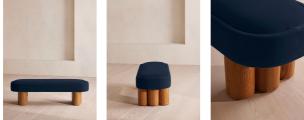

# Nieve Bench, Velvet, Royal Blue

- €1,300 Regular
- €1,105 Membership

### Product details

Ideal for placing in the hallway or at the end of your bed, our Nieve bench has been crafted using a solid oak frame. A fully upholstered velvet seat adds rich tones and rests on four oversized cylindrical legs for a contemporary twist.

#### Details

Assembly required: No Care instructions: Professional Upholstery Cleaning only Composition: 85% Cotton, 15% Polyester Feet: Oak Filling: Feather, foam and fibre Frame: Engineered hardwood Removable cushions: No Removable legs: No Seat depth: 48cm Seat height: 45cm Seat width: 150cm