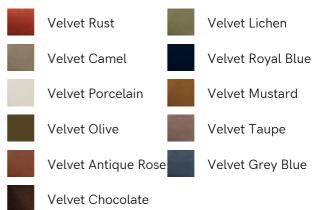

# SOHO HOME





# Nieve Bench, Velvet, Royal Blue

- €1,300 Regular
- €1,105 Membership

#### Available in



### Product details

Ideal for placing in the hallway or at the end of your bed, our Nieve bench has been crafted using a solid oak frame. A fully upholstered velvet seat adds rich tones and rests on four oversized cylindrical legs for a contemporary twist.

## Dimensions

Product dimensions: H45 x W150 x D48cm / H18 x W59 x D19"  $\,$ 

Product weight: 40kg / 88.2lbs

Packaged or boxed dimensions: H50 x W154 x D53cm / H19.8 x W60.5 x D20.7"

Packaged or boxed weight: 45.7kg / 100.8lbs

#### Details

Assembly required: No Care instructions: Professional Upholstery Cleaning only Composition: 85% Cotton, 15% Polyester Feet: Oak Filling: Feather, foam and fibre Frame: Engineered hardwood Removable cushions: No Removable legs: No Seat depth: 48cm Seat height: 45cm Seat width: 150cm