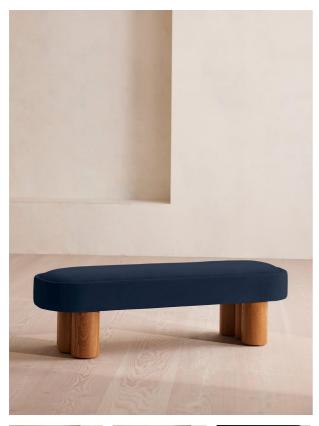

# Nieve Bench, Velvet, Royal Blue

- €1,300 Regular
- €1,105 Membership

### Product details

Ideal for placing in the hallway or at the end of your bed, our Nieve bench has been crafted using a solid oak frame. A fully upholstered velvet seat adds rich tones and rests on four oversized cylindrical legs for a contemporary twist.

## Dimensions

Product dimensions: H45 x W150 x D48cm / H18 x W59 x D19"  $\,$ 

Product weight: 40kg / 88.2lbs

Packaged or boxed dimensions: H50 x W154 x D53cm / H19.8 x W60.5 x D20.7"

Packaged or boxed weight: 45.7kg / 100.8lbs

#### Details

Assembly required: No Care instructions: Professional Upholstery Cleaning only Composition: 85% Cotton, 15% Polyester Feet: Oak Filling: Feather, foam and fibre Frame: Engineered hardwood Removable cushions: No Removable legs: No Seat depth: 48cm Seat height: 45cm Seat width: 150cm