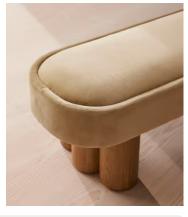

# Nieve Bench, Velvet, Camel

€1,300 Regular price €1,105 Member price

Ideal for placing in the hallway or at the end of your bed, our Nieve bench has been crafted using a solid oak frame. A fully upholstered velvet seat adds rich tones and rests on four oversized cylindrical legs for a contemporary twist.

### **Details**

Assembly required: No

Composition: 85% Cotton, 15% Polyester

Feet: Oak

Filling: Feather, foam and fibre
Frame: Engineered hardwood
Removable cushions: No

Removable legs: No Seat depth: 48cm Seat height: 45cm