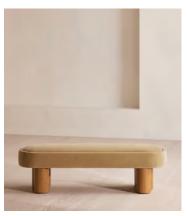

# Nieve Bench, Velvet, Camel

€1,300 Regular price €1,105 Member price

Ideal for placing in the hallway or at the end of your bed, our Nieve bench has been crafted using a solid oak frame. A fully upholstered velvet seat adds rich tones and rests on four oversized cylindrical legs for a contemporary twist.