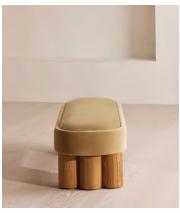

# Nieve Bench, Velvet, Camel

€1,300 Regular price €1,105 Member price

Ideal for placing in the hallway or at the end of your bed, our Nieve bench has been crafted using a solid oak frame. A fully upholstered velvet seat adds rich tones and rests on four oversized cylindrical legs for a contemporary twist.