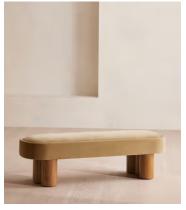

# Nieve Bench, Velvet, Camel

€1,300 Regular price €1,105 Member price

Ideal for placing in the hallway or at the end of your bed, our Nieve bench has been crafted using a solid oak frame. A fully upholstered velvet seat adds rich tones and rests on four oversized cylindrical legs for a contemporary twist.