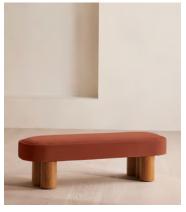

# Nieve Bench, Velvet, Rust

€1,300 Regular price €1,105 Member price

Ideal for placing in the hallway or at the end of your bed, our Nieve bench has been crafted using a solid oak frame. A fully upholstered velvet seat adds rich tones and rests on four oversized cylindrical legs for a contemporary twist.

## **Dimensions**

**Dimensions:** H45 x W150 x D48cm / H18 x W59 x D19"

**Weight:** 40kg / 88.2lbs

Packaged dimensions: H50 x W154 x D53cm / H19.8 x W60.5 x D20.7"

Packaged weight: 45.7kg / 100.8lbs

### **Details**

Assembly required: No

Composition: 85% Cotton, 15% Polyester

Feet: Oak

Filling: Feather, foam and fibre
Frame: Engineered hardwood
Removable cushions: No
Removable legs: No

Seat depth: 48cm Seat height: 45cm Seat width: 150cm