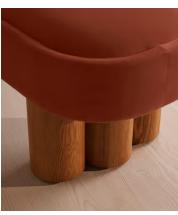

# Nieve Bench, Velvet, Rust

€1,300 Regular price €1,105 Member price

Ideal for placing in the hallway or at the end of your bed, our Nieve bench has been crafted using a solid oak frame. A fully upholstered velvet seat adds rich tones and rests on four oversized cylindrical legs for a contemporary twist.

### **Details**

Assembly required: No

Composition: 85% Cotton, 15% Polyester

Feet: Oak

Filling: Feather, foam and fibre
Frame: Engineered hardwood
Removable cushions: No
Removable legs: No

Seat depth: 48cm Seat height: 45cm Seat width: 150cm