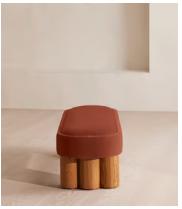

# Nieve Bench, Velvet, Rust

€1,300 Regular price €1,105 Member price

Ideal for placing in the hallway or at the end of your bed, our Nieve bench has been crafted using a solid oak frame. A fully upholstered velvet seat adds rich tones and rests on four oversized cylindrical legs for a contemporary twist.

## **Dimensions**

**Dimensions:** H45 x W150 x D48cm / H18 x W59 x D19"

**Weight:** 40kg / 88.2lbs

Packaged dimensions: H50 x W154 x D53cm / H19.8 x W60.5 x D20.7"

Packaged weight: 45.7kg / 100.8lbs

### **Details**

Assembly required: No

Composition: 85% Cotton, 15% Polyester

Feet: Oak

Filling: Feather, foam and fibre
Frame: Engineered hardwood
Removable cushions: No
Removable legs: No

Seat depth: 48cm Seat height: 45cm Seat width: 150cm