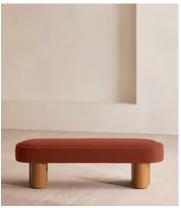

# Nieve Bench, Velvet, Rust

€1,300 Regular price €1,105 Member price

Ideal for placing in the hallway or at the end of your bed, our Nieve bench has been crafted using a solid oak frame. A fully upholstered velvet seat adds rich tones and rests on four oversized cylindrical legs for a contemporary twist.

## **Dimensions**

**Dimensions:** H45 x W150 x D48cm / H18 x W59 x D19"

**Weight:** 40kg / 88.2lbs

Packaged dimensions: H50 x W154 x D53cm / H19.8 x W60.5 x D20.7"

Packaged weight: 45.7kg / 100.8lbs

### **Details**

Assembly required: No

Composition: 85% Cotton, 15% Polyester

Feet: Oak

Filling: Feather, foam and fibre
Frame: Engineered hardwood
Removable cushions: No
Removable legs: No

Seat depth: 48cm Seat height: 45cm Seat width: 150cm