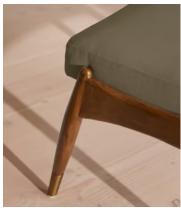

### **Details**

**Assembly required**: No **Composition**: 100% Linen

Feet: Birch with brass detailing

Filling: Foam, fibre

Frame: Birch with brass detailing

Removable cushions: No Removable legs: No Seat depth: 41cm Seat height: 40cm Seat width: 51cm