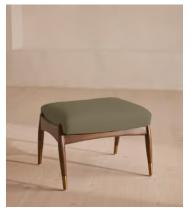

# Theodore Footstool, Linen, Sage

€765 Regular price €650 Member price

Taking cues from vintage designs at Soho House 40 Greek Street, the Theodore footstool is the perfect partner to our Theodore armchair for a cosy seating set-up. The tapered wood frame features a feather-wrapped foam cushion for optimum comfort when putting your feet up, upholstered in natural linen.

### **Details**

**Assembly required**: No **Composition**: 100% Linen

Feet: Birch with brass detailing

Filling: Foam, fibre

Frame: Birch with brass detailing

Removable cushions: No Removable legs: No Seat depth: 41cm Seat height: 40cm Seat width: 51cm