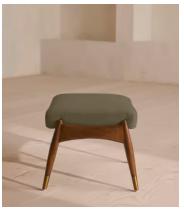

# Theodore Footstool, Linen, Sage

€765 Regular price €650 Member price

Taking cues from vintage designs at Soho House 40 Greek Street, the Theodore footstool is the perfect partner to our Theodore armchair for a cosy seating set-up. The tapered wood frame features a feather-wrapped foam cushion for optimum comfort when putting your feet up, upholstered in natural linen.

### **Details**

**Assembly required**: No **Composition**: 100% Linen

Feet: Birch with brass detailing

Filling: Foam, fibre

Frame: Birch with brass detailing

Removable cushions: No Removable legs: No Seat depth: 41cm Seat height: 40cm Seat width: 51cm