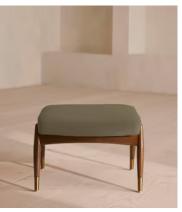

# Theodore Footstool, Linen, Sage

€765 Regular price €650 Member price

Taking cues from vintage designs at Soho House 40 Greek Street, the Theodore footstool is the perfect partner to our Theodore armchair for a cosy seating set-up. The tapered wood frame features a feather-wrapped foam cushion for optimum comfort when putting your feet up, upholstered in natural linen.

### **Details**

**Assembly required**: No **Composition**: 100% Linen

Feet: Birch with brass detailing

Filling: Foam, fibre

Frame: Birch with brass detailing

Removable cushions: No Removable legs: No Seat depth: 41cm Seat height: 40cm Seat width: 51cm